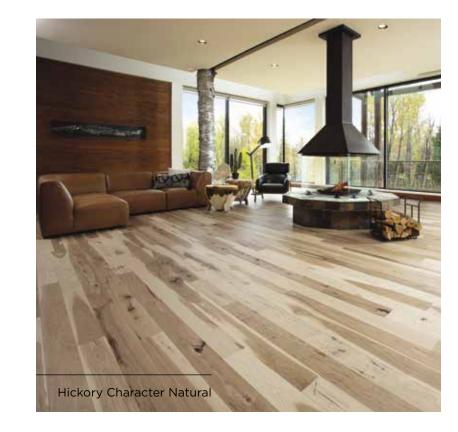

## **WOOD GRADES**

The grade is a way to classify wood planks according to natural color variation and the presence of knots, mineral streaks, and other character marks. It refers only to the visual aspect of wood. We have two main grades: Character and Exclusive.