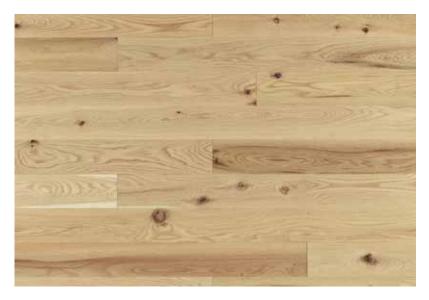

## **WOOD GRADES**

The grade is a way to classify wood planks according to natural color variation and the presence of knots, mineral streaks, and other character marks. It refers only to the visual aspect of wood. We have two main grades: Character and Exclusive.

#### Red Oak Character