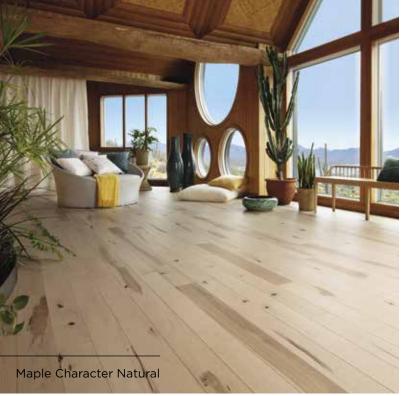

## **WOOD GRADES**

The grade is a way to classify wood planks according to natural color variation and the presence of knots, mineral streaks, and other character marks. It refers only to the visual aspect of wood. We have two main grades: Character and Exclusive.