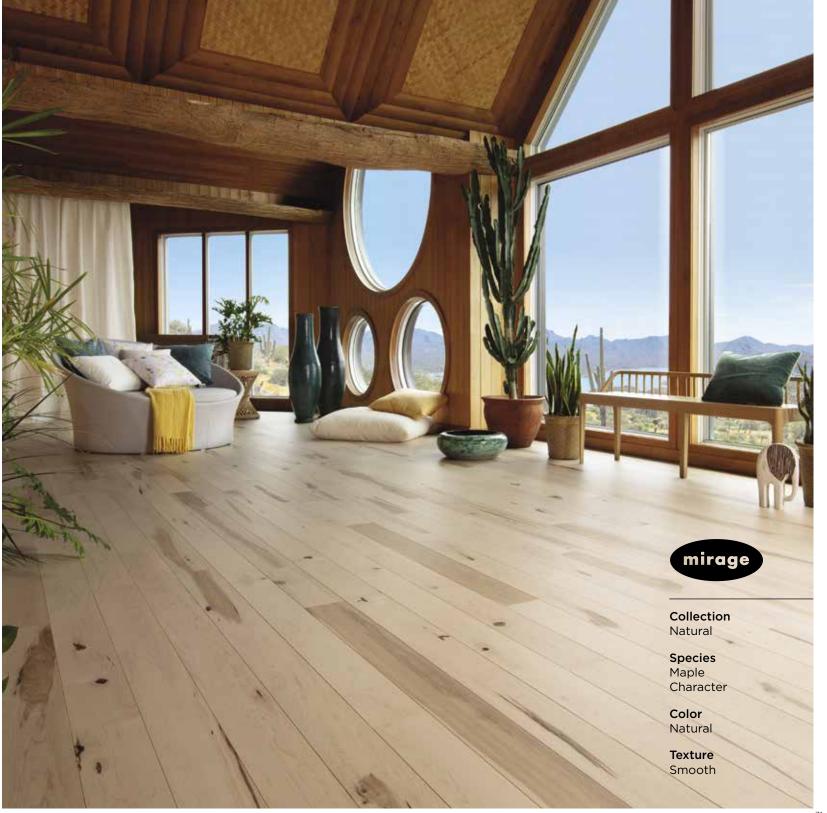

## DREAMVILLE Collection

Hideaways in paradise.
Trendy, natural-looking floors with a matte finish.

e pleasing geometry of chevron brings an unrivalled illusion of movement. Give your room a feeling of elegance and luxury.