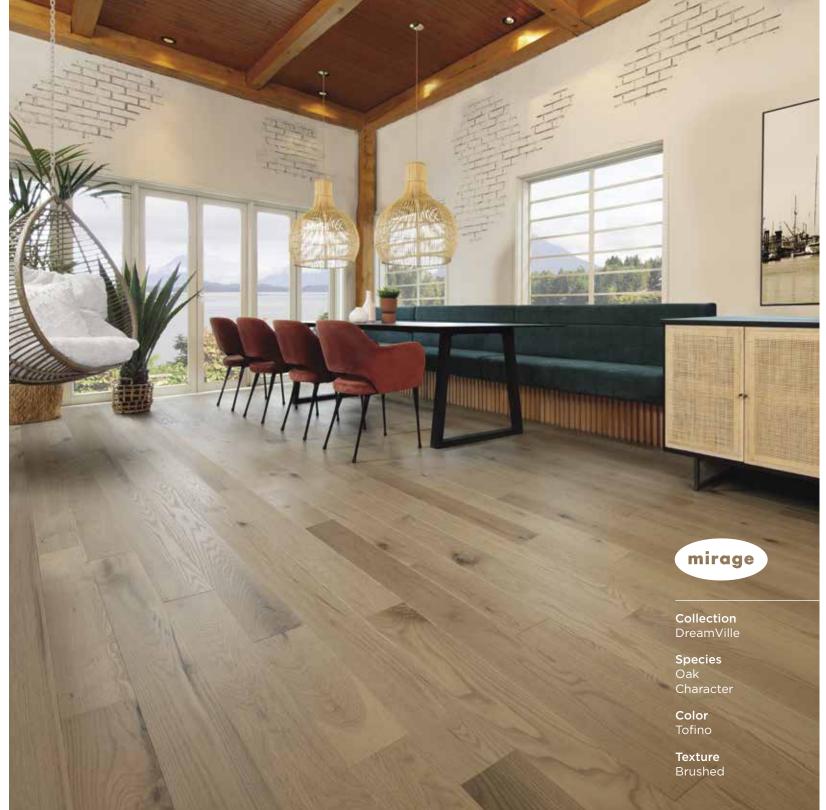

## DREAMVILLE Collection

Hideaways in paradise.
Trendy, natural-looking floors with a matte finish.

e pleasing geometry of chevron brings an unrivalled illusion of movement. Give your room a feeling of elegance and luxury.