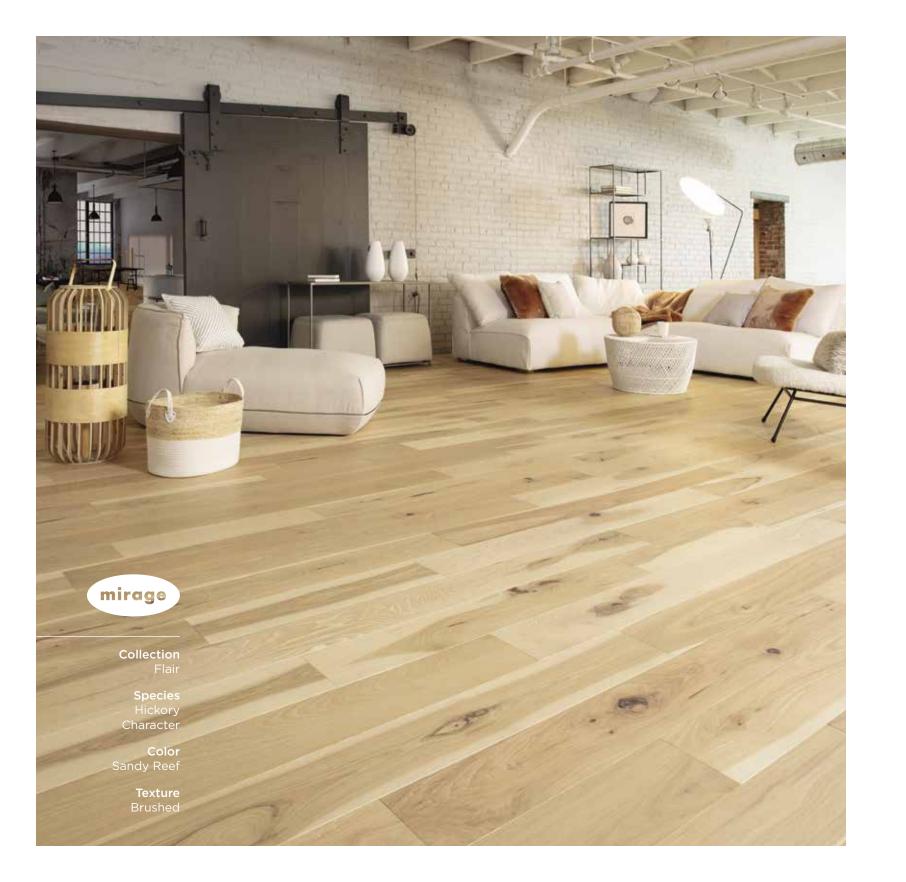

## ADMIRATION Trendy colors for a unique ambiance. Collection mirage Collection Admiration **Species** Red Oak Exclusive Color

Rio

Texture

Brushed