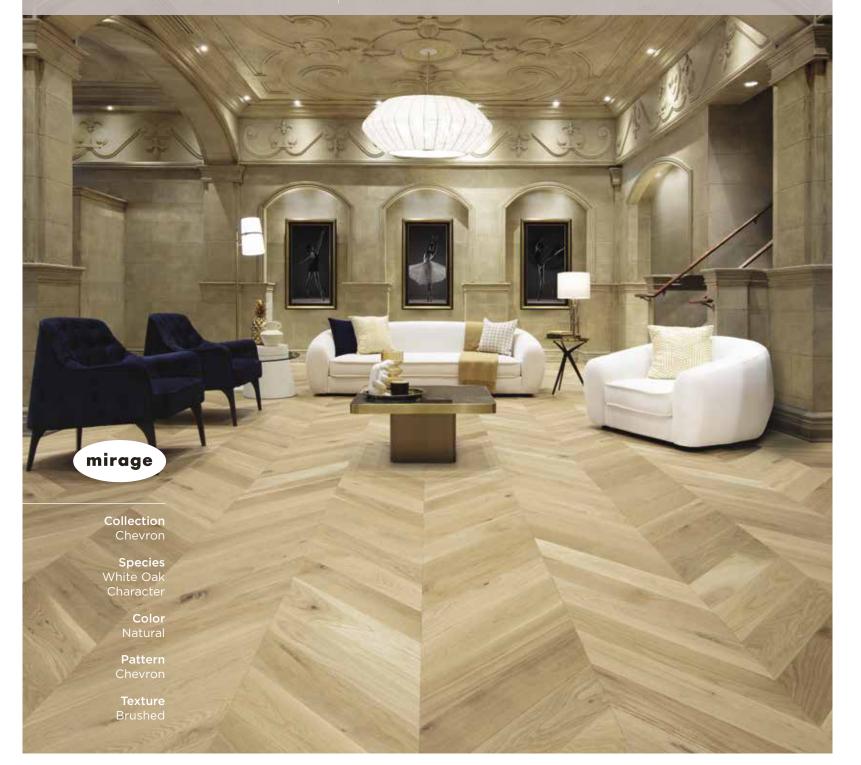

## DREAMVILLE Collection

Hideaways in paradise.
Trendy, natural-looking floors with a matte finish.

e pleasing geometry of chevron brings an unrivalled illusion of movement. Give your room a feeling of elegance and luxury.