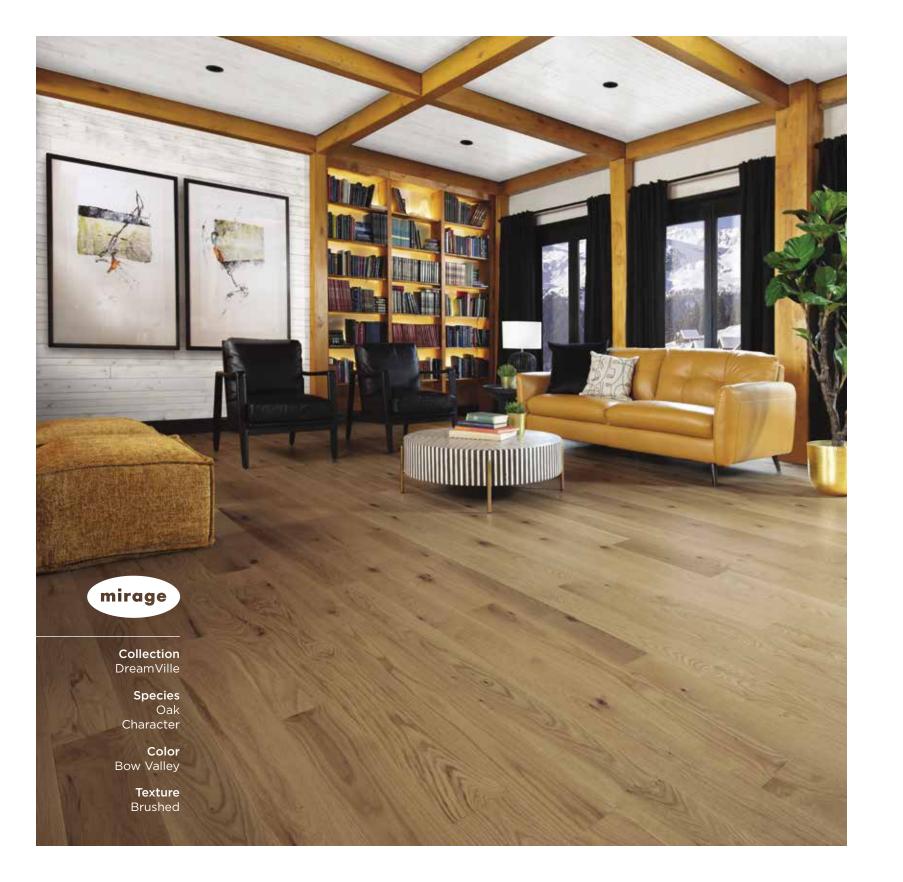

## DREAMVILLE Collection

Hideaways in paradise.
Trendy, natural-looking floors with a matte finish.

e pleasing geometry of chevron brings an unrivalled illusion of movement. Give your room a feeling of elegance and luxury.