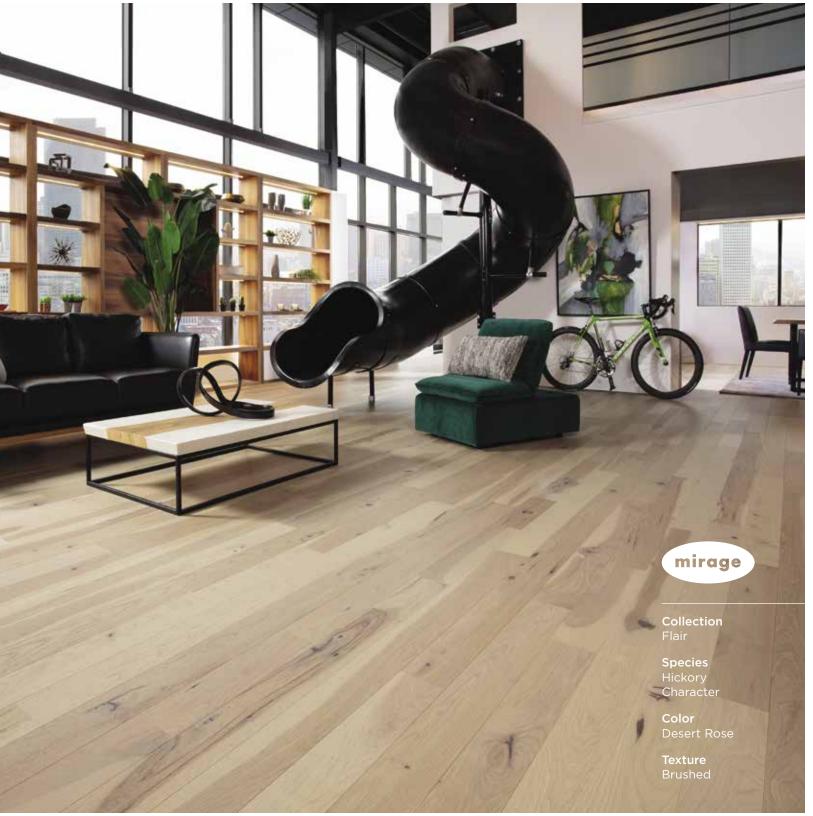

## ADMIRATION Trendy colors for a unique ambiance. Collection mirage Collection Admiration **Species** Red Oak Exclusive Color

Rio

Texture

Brushed