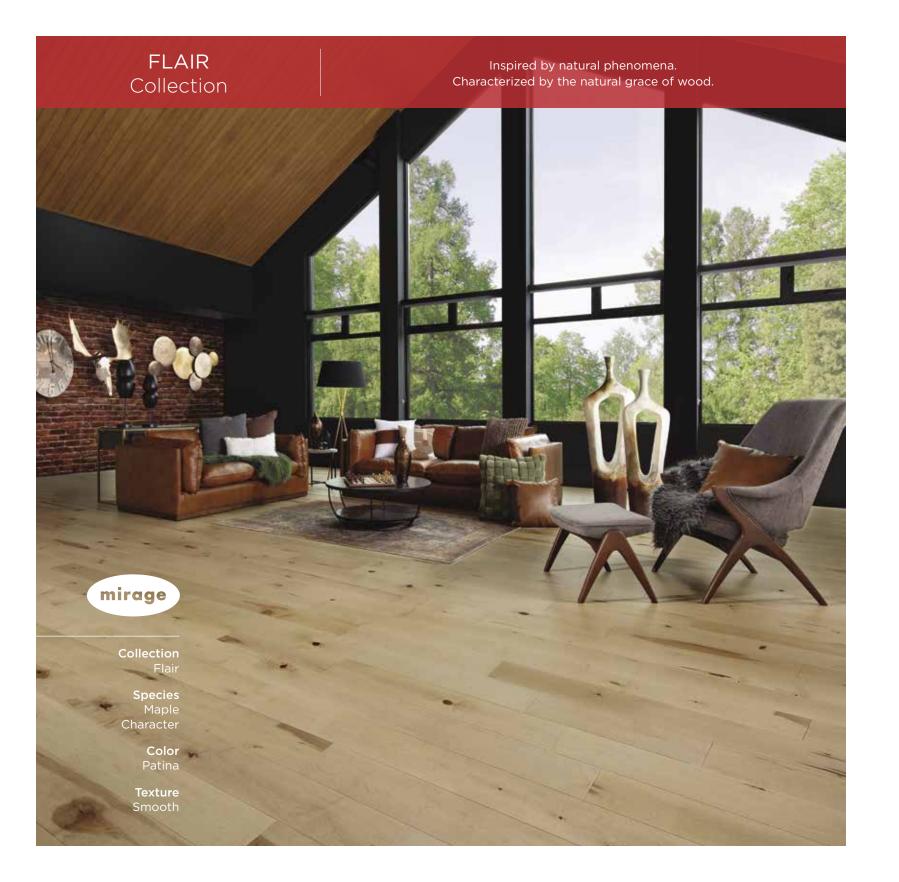

## ADMIRATION Trendy colors for a unique ambiance. Collection mirage Collection Admiration **Species** Red Oak Exclusive Color

Rio

Texture

Brushed