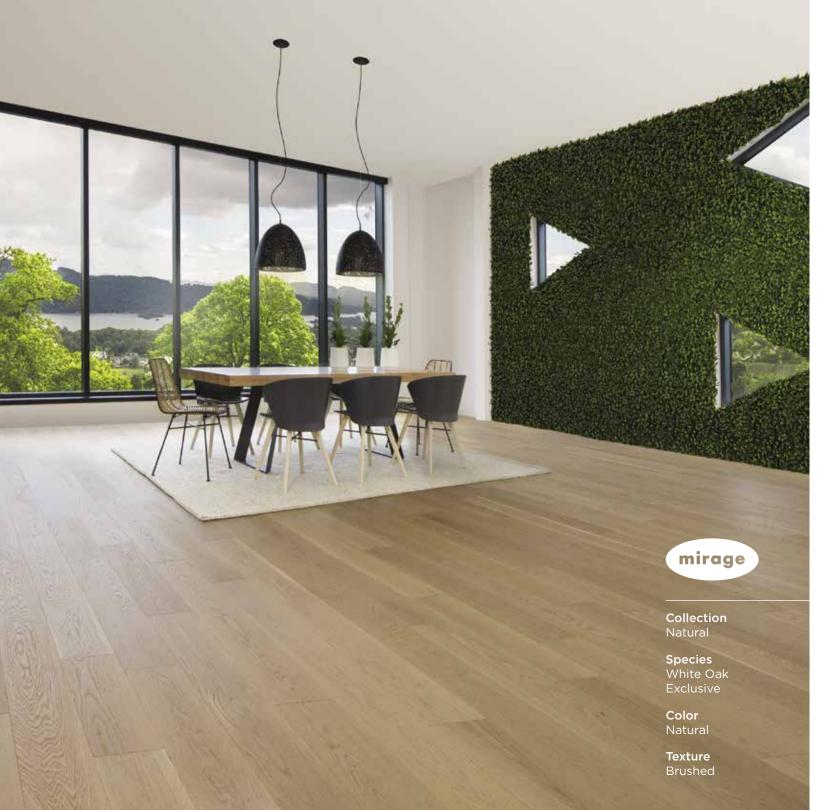

## **WOOD GRADES**

The grade is a way to classify wood planks according to natural color variation and the presence of knots, mineral streaks, and other character marks. It refers only to the visual aspect of wood. We have two main grades: Character and Exclusive.

## NATURAL BEAUTY, NATURAL VARIATIONS

Wood is a natural material that reacts to ambient light. All wood species change color after installation, some much more than others. A floor will get lighter or darker depending on the species, but this won't affect the beauty or quality of the floor.