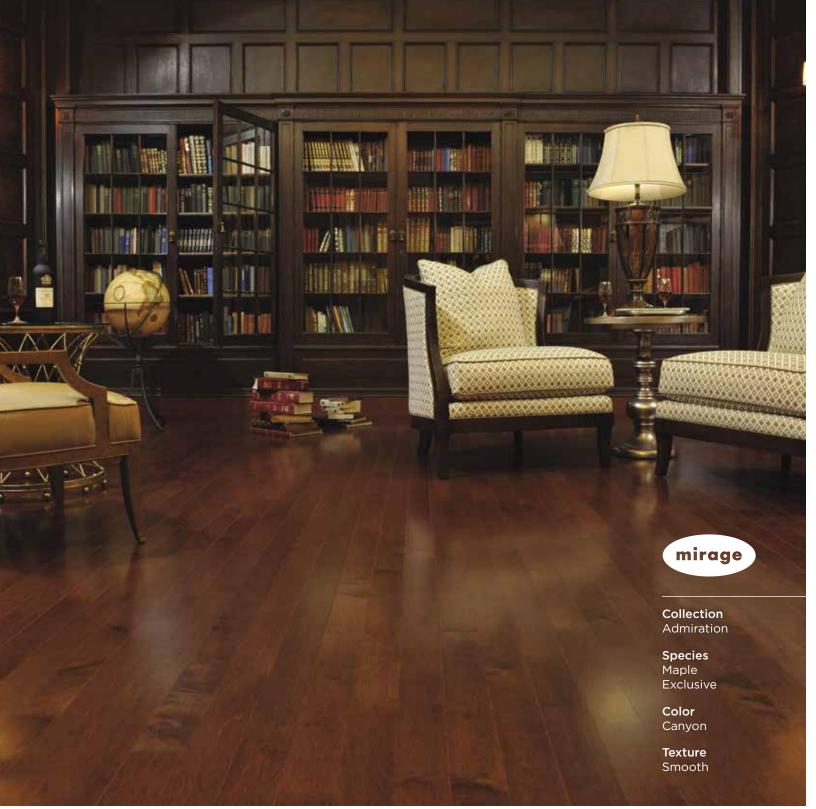

## ADMIRATION Trendy colors for a unique ambiance. Collection mirage Collection Admiration **Species** Red Oak Exclusive Color

Rio

Texture

Brushed