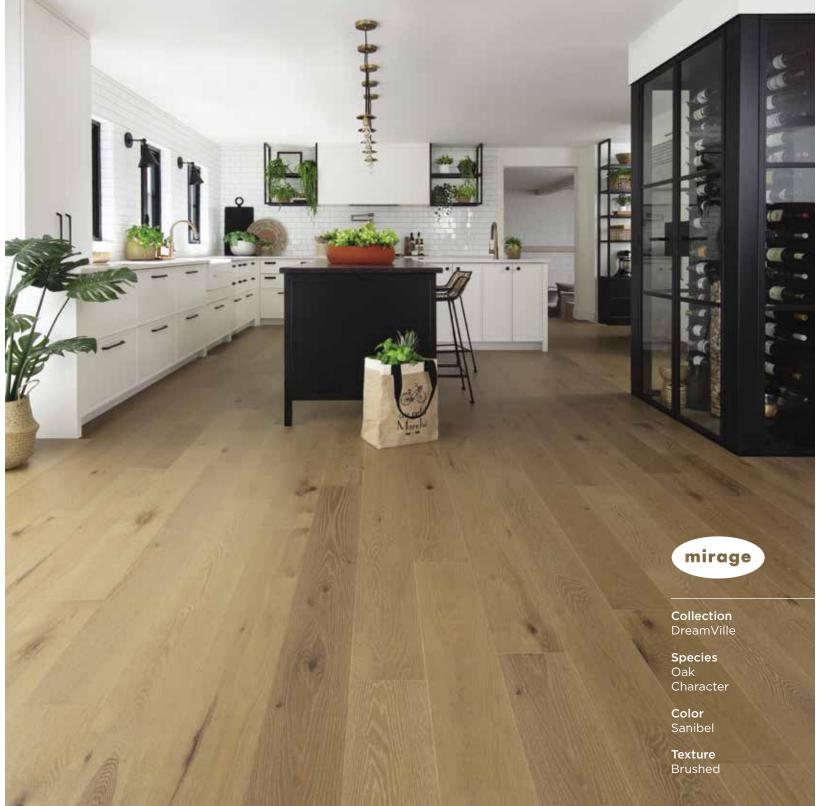

## DREAMVILLE Collection

Hideaways in paradise.
Trendy, natural-looking floors with a matte finish.

e pleasing geometry of chevron brings an unrivalled illusion of movement. Give your room a feeling of elegance and luxury.