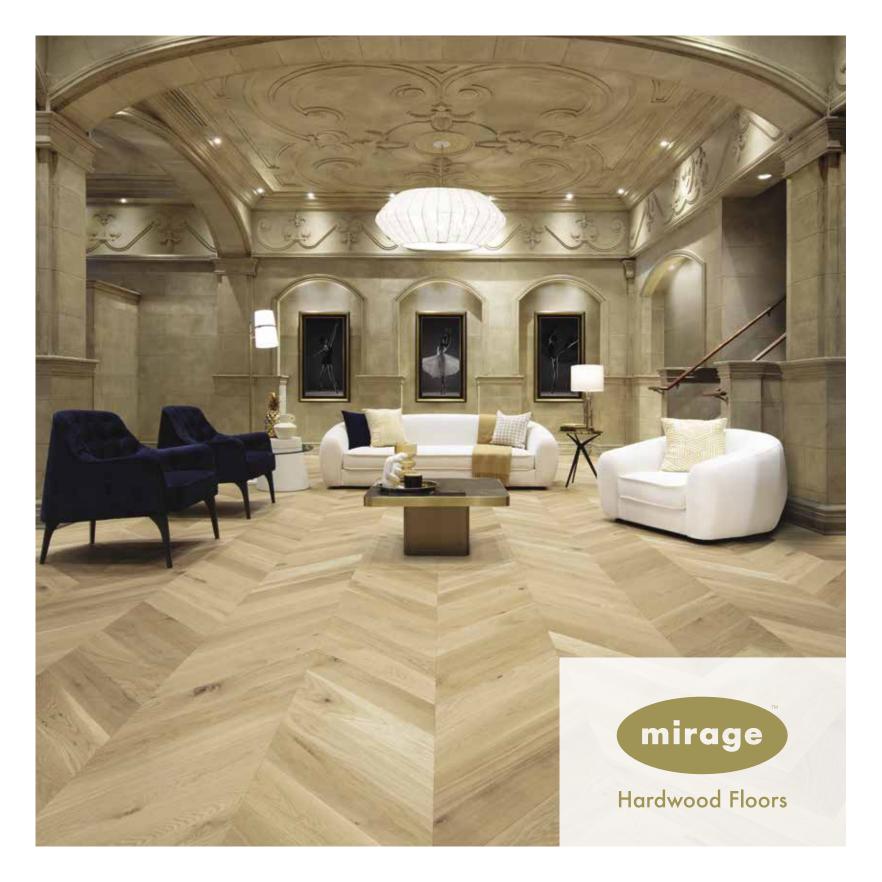

## DREAMVILLE Collection

Hideaways in paradise.
Trendy, natural-looking floors with a matte finish.

e pleasing geometry of chevron brings an unrivalled illusion of movement. Give your room a feeling of elegance and luxury.

HERRINGBONE Collection

Different shapes that create unusual patterns.

Make symmetry come to life.