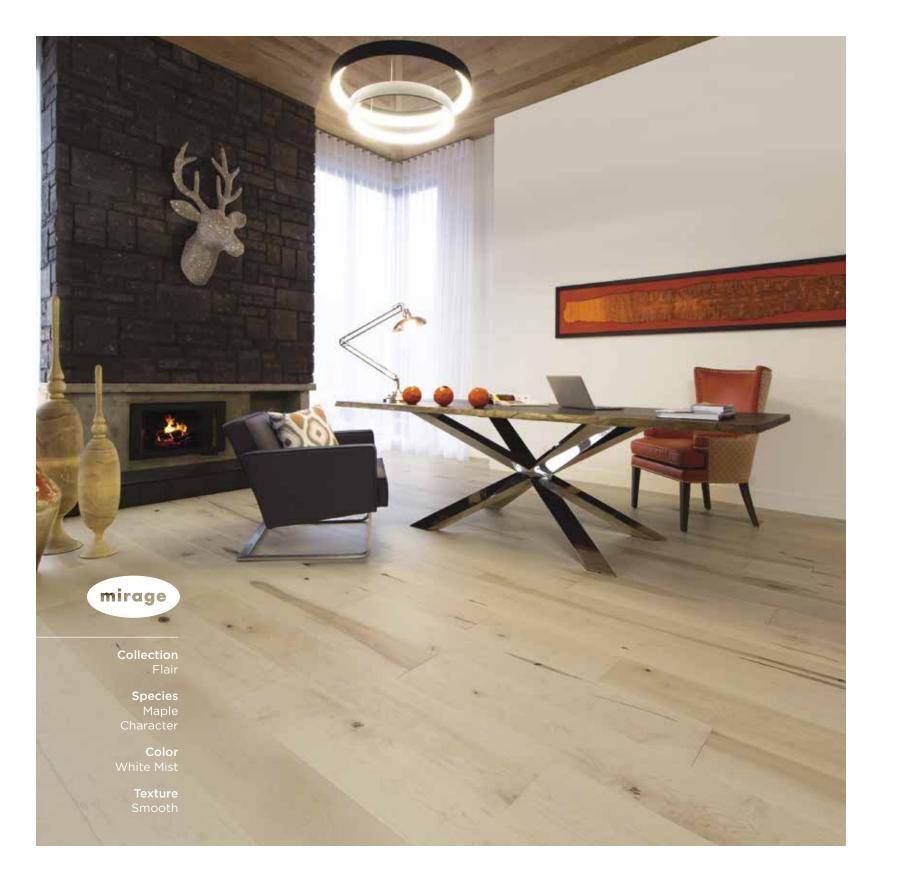

## ADMIRATION Trendy colors for a unique ambiance. Collection mirage Collection Admiration **Species** Red Oak Exclusive Color

Rio

Texture

Brushed