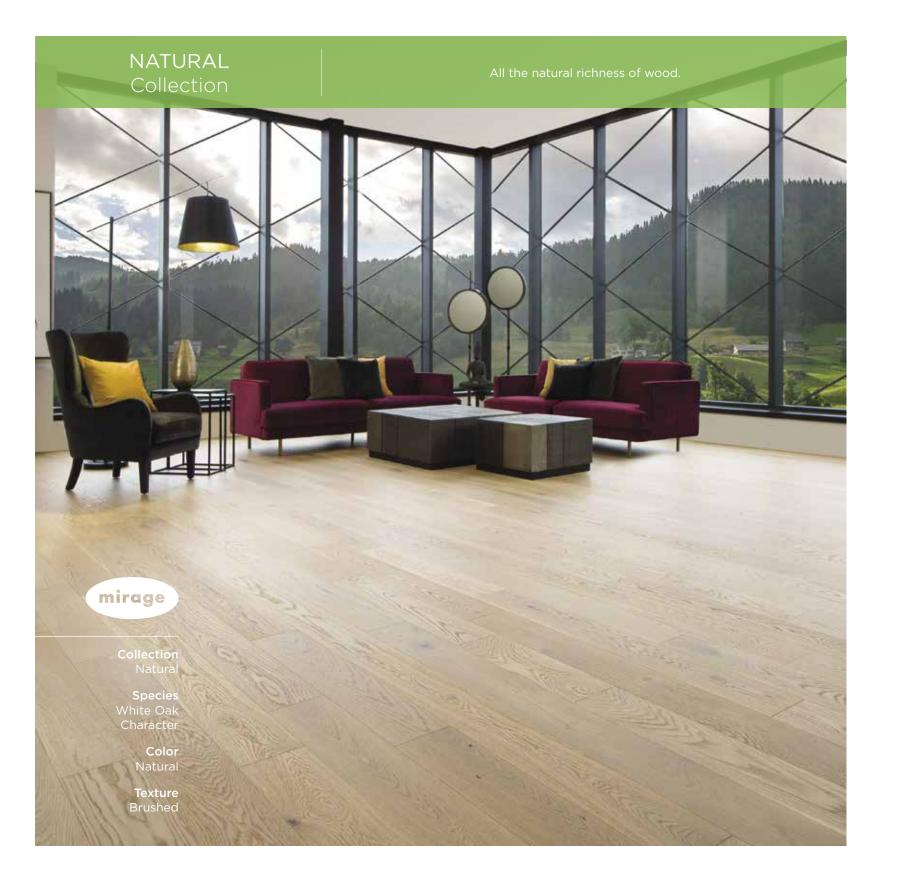

## **WOOD GRADES**

The grade is a way to classify wood planks according to natural color variation and the presence of knots, mineral streaks, and other character marks. It refers only to the visual aspect of wood. We have two main grades: Character and Exclusive.

## NATURAL BEAUTY, NATURAL VARIATIONS

Wood is a natural material that reacts to ambient light. All wood species change color after installation, some much more than others. A floor will get lighter or darker depending on the species, but this won't affect the beauty or quality of the floor.