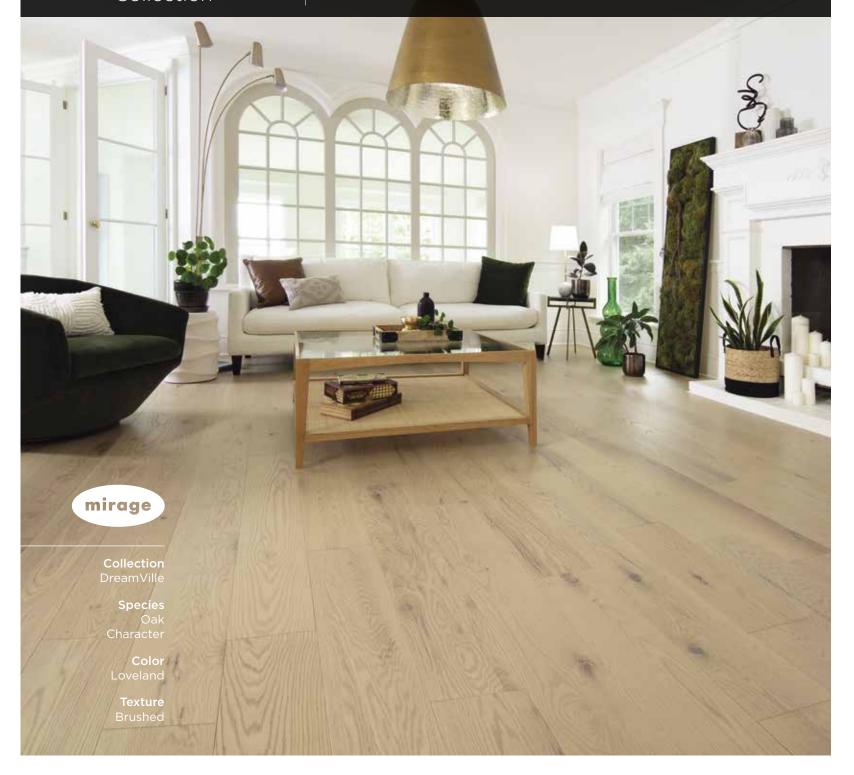

## DREAMVILLE Collection

Hideaways in paradise.
Trendy, natural-looking floors with a matte finish.

e pleasing geometry of chevron brings an unrivalled illusion of movement. Give your room a feeling of elegance and luxury.