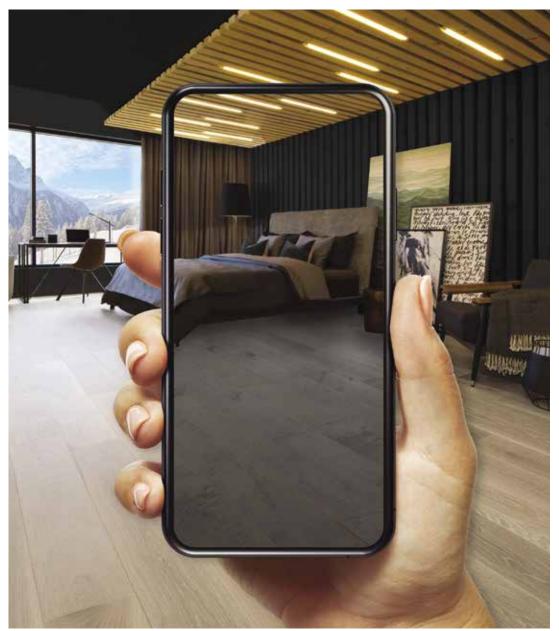

## MIRAGE FLOOR VISUALIZER

IMAGINE your dream floors in your home! Simple as 1, 2, 3!

#### STEP 1

Take a photo of your room

#### STEP 2 Select your floor

#### STEP 3 Share it with your friends or your Mirage dealer

Save and Share: