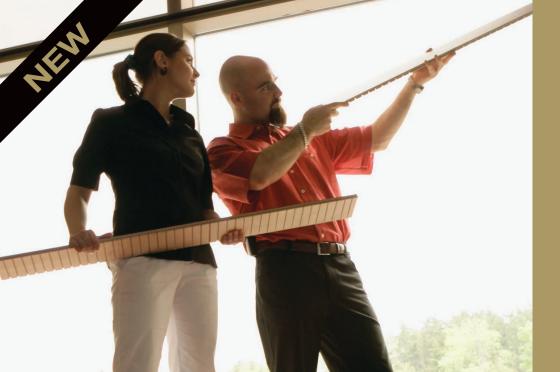

## PERFECTSCORE TECHNOLOGY

Engineered products from Mirage now feature all-new **PERFECTSCORE**<sup>™</sup> technology. This patent-pending technology developed after many years of research by our team of experts significantly improves the general structural parameters of our wood flooring and eases installation. Mirage has broken new ground once again, bringing you a selection of innovative, superior quality products with an edge on the competition.

This revolutionary **PERFECTSCORE**<sup>™</sup> technology gives you

- 25% improved flexibility
- Much simpler and faster installation
- A flawless appearance

mi/r/g/ge

A product of **BOA**-FRANC

You can use boards from the new and previous generations in the same project without any problem.