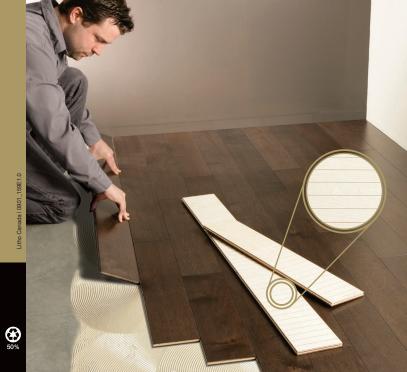

## PERFECTSCORE TECHNOLOGY

Engineered products from Mirage now feature all-new **PERFECTSCORE**<sup>™</sup> technology. This patent-pending technology developed after many years of research by our team of experts significantly improves the general structural parameters of our wood flooring and eases installation. Mirage has broken new ground once again, bringing you a selection of innovative, superior quality products with an edge on the competition.

This revolutionary **PERFECTSCORE**<sup>™</sup> technology gives you

- 25% improved flexibility
- Much simpler and faster installation
- A flawless appearance

mi/r/g/ge

A product of **BOA**-FRANC

You can use boards from the new and previous generations in the same project without any problem.