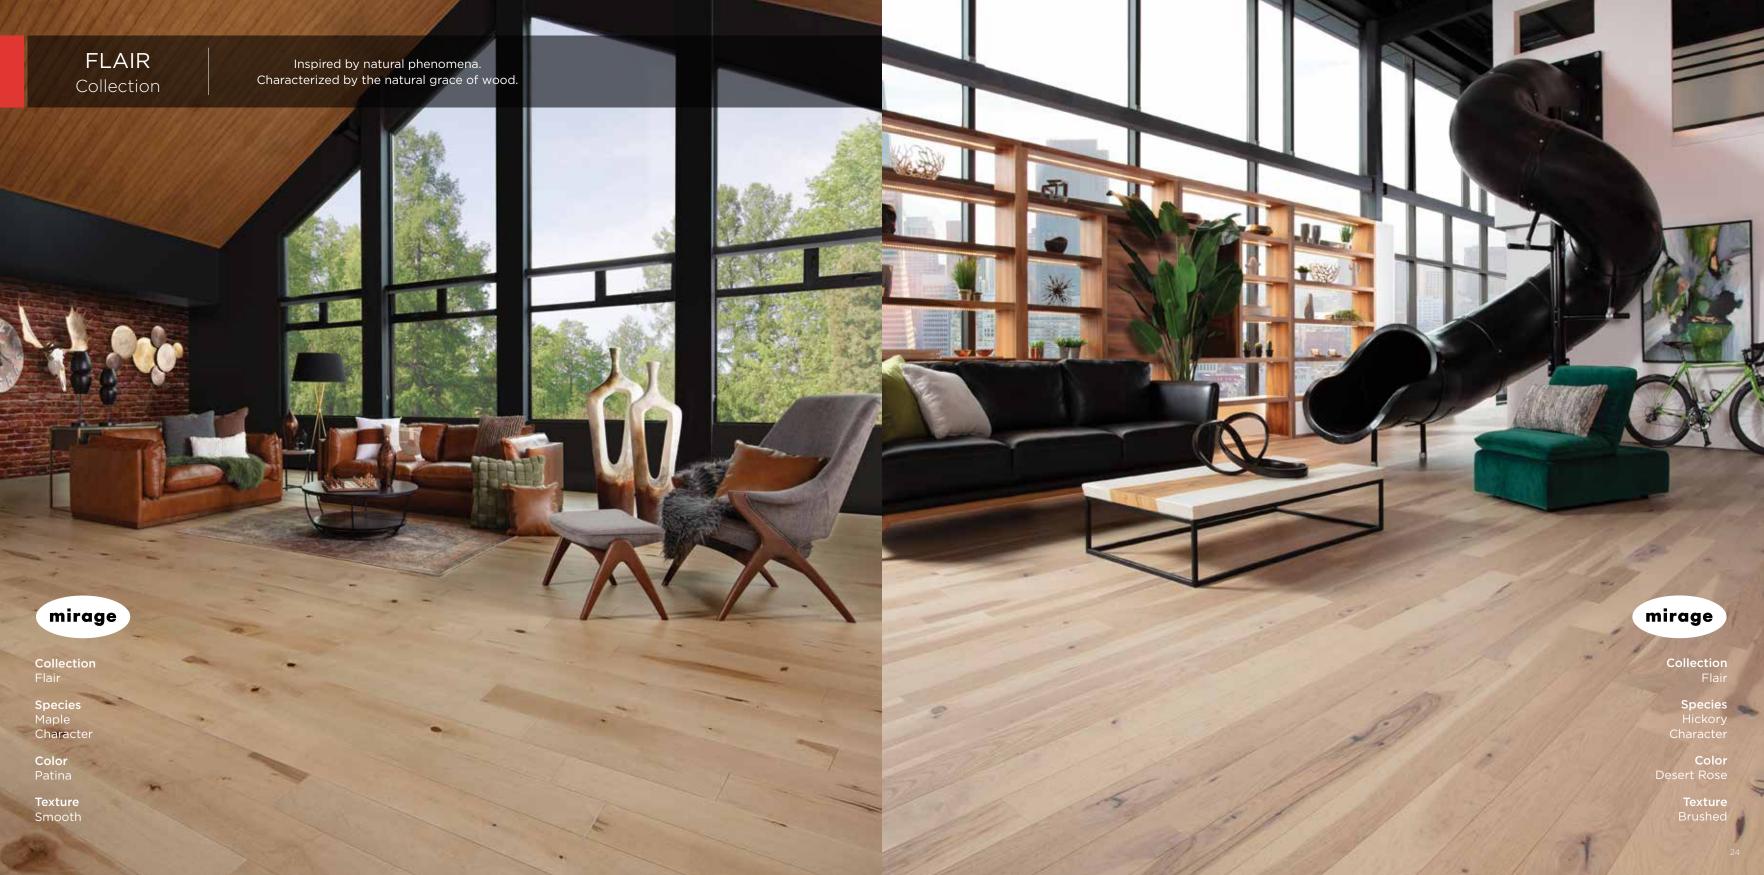

Species
White Oak
Character

**Color** Snowdrift

Evokes elements of nature.

An ideal texture to hide everyday wear.