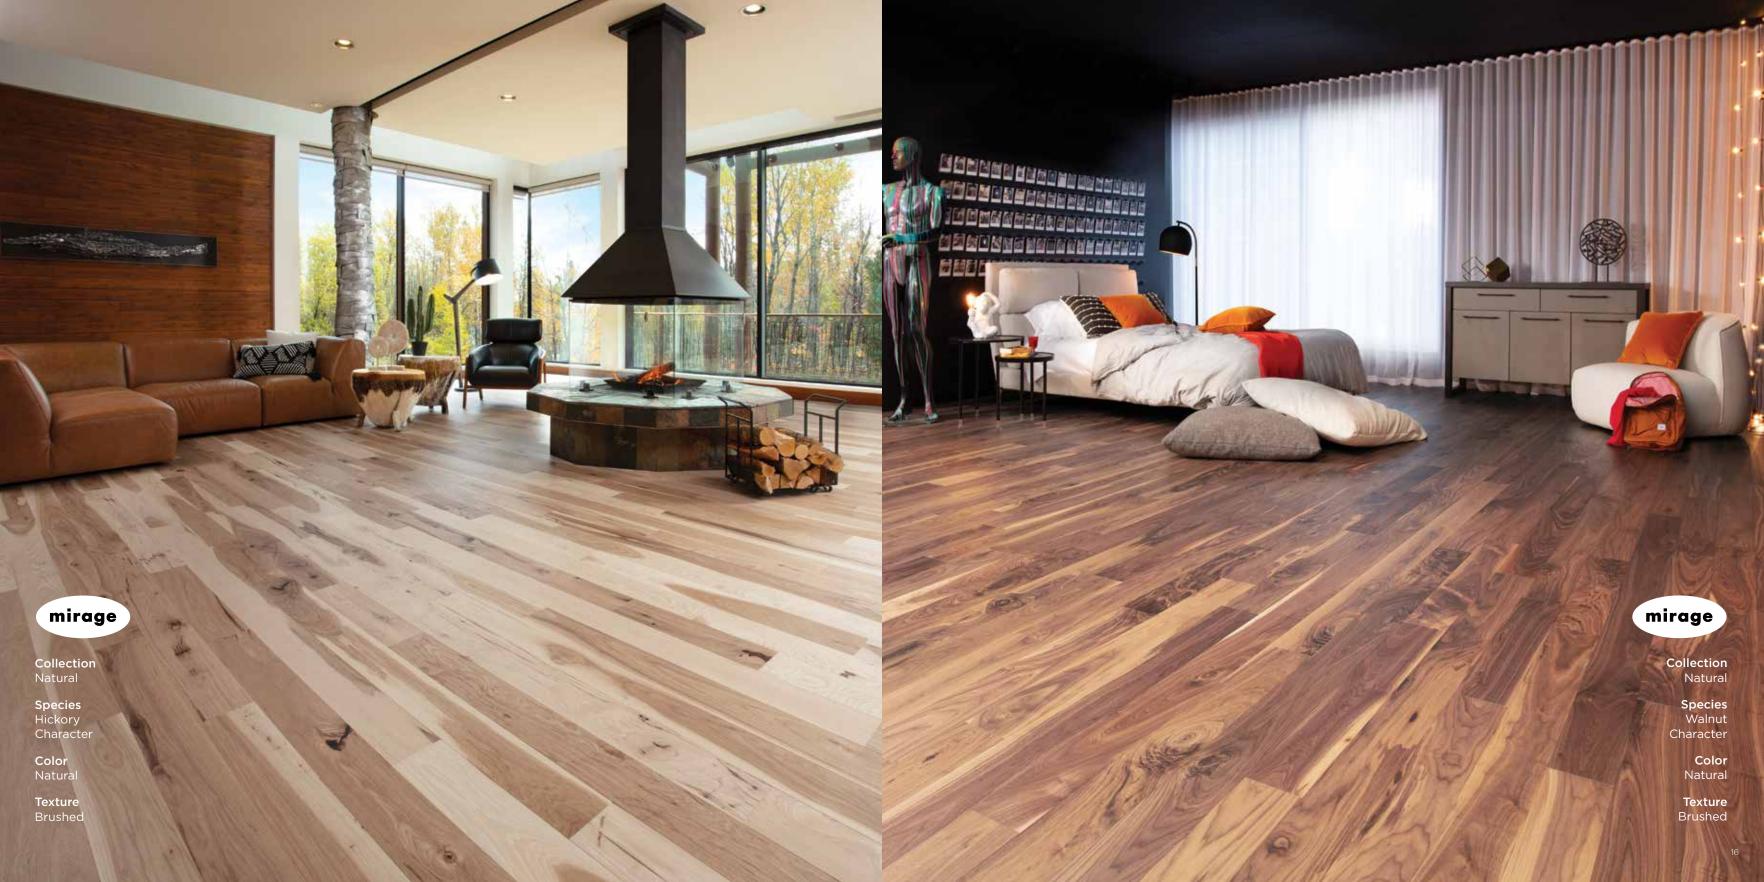

#### NATURAL BEAUTY, NATURAL VARIATIONS

Wood is a natural material that reacts to ambient light. All wood species change color after installation, some much more than others. A floor will get lighter or darker depending on the species, but this won't affect the beauty or quality of the floor.