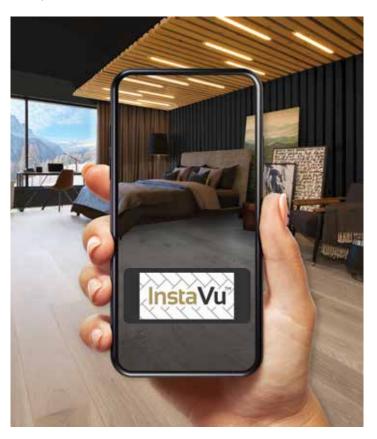

## VISUALIZER

Imagine your dream floors in your home! Simple as 1, 2, 3!

miragefloors.com/instavu

- 1 Take a photo of your room
- 2 Select your floor
- **3** Share it with your friends or your Mirage dealer