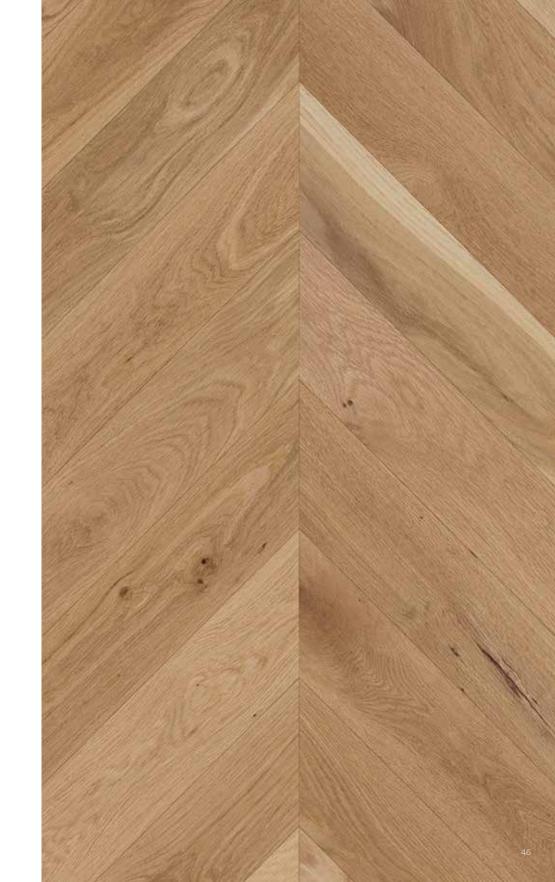

40

Different shapes that create unusual patterns.

Make symmetry come to life.

Collection Herringbone

**Species**White Oak
Exclusive

**Color** Natural

**Texture** Brushed

Pattern Herringbone

#### mirage

**Collection** Herringbone

> Species White Oak Character

Colors

Bubble Bath, Hula Hoop and Sand Castle

> Texture Brushed

Pattern Herringbone

4.