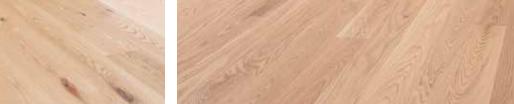

#### **WOOD GRADES**

The grade is a way to classify wood planks according to natural color variation and the presence of knots, mineral streaks, and other character marks. It refers only to the visual aspect of wood.

We have two main grades: Character and Exclusive.

Red Oak Natural **Character** Brushed

Red Oak Natural **Exclusive** Brushed