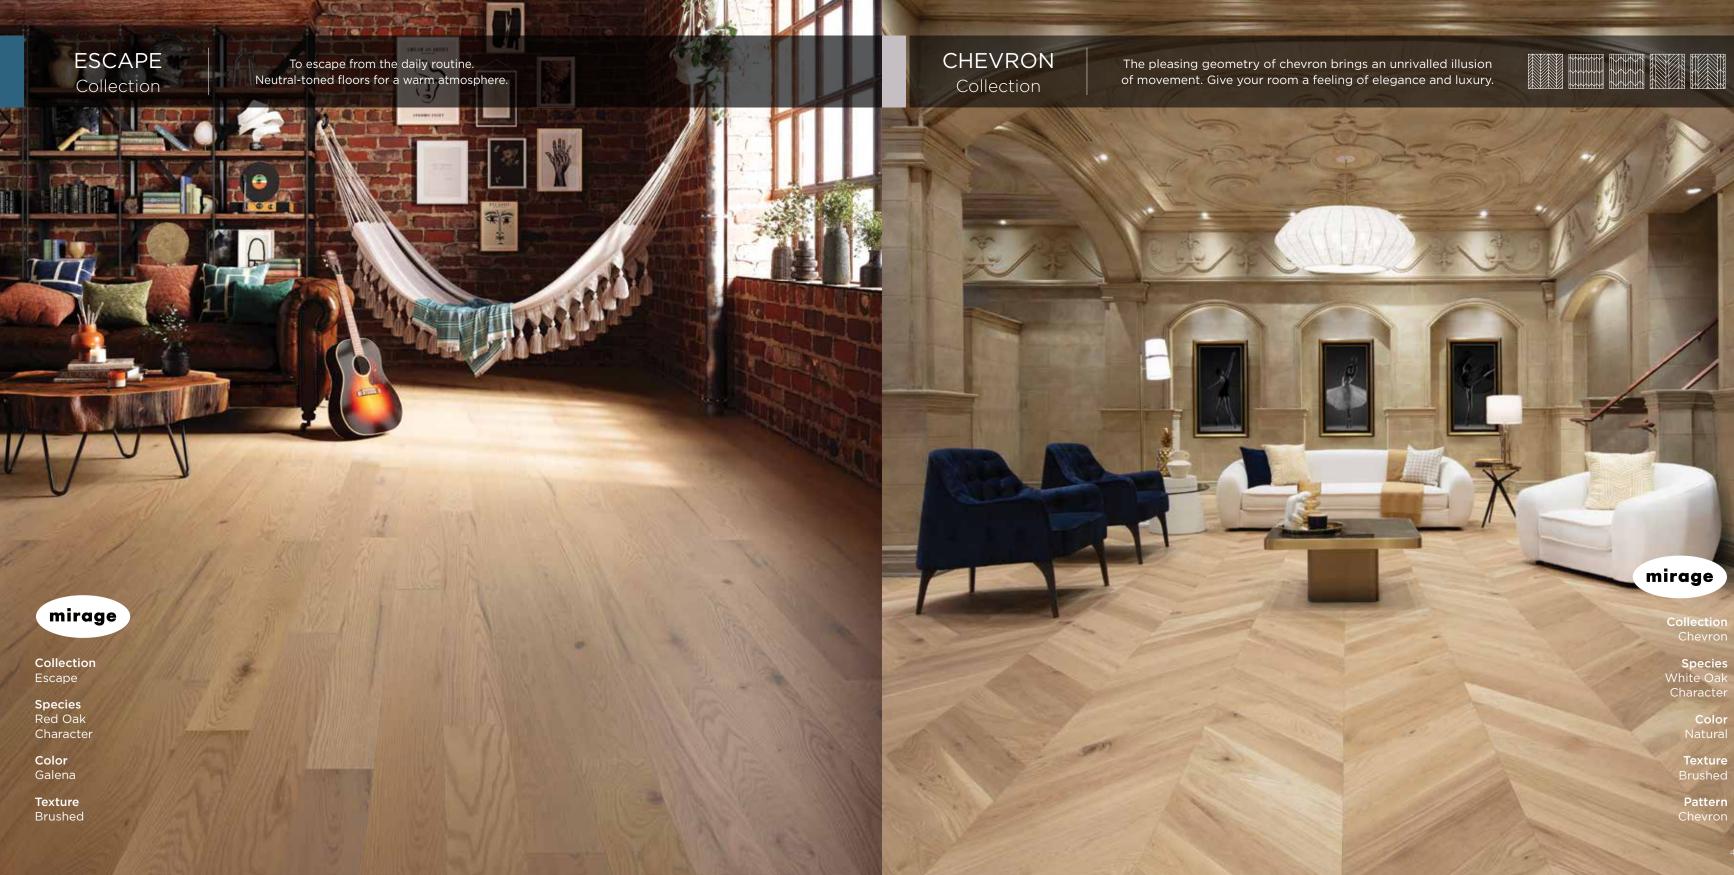

#### mirage

**Collection**Sweet Memories

Species
White Oak
Character

Color Rocking Horse

**Collection** Admiration

**Species** Red Oak Exclusive

**Color** Rio

**Texture** Brushed

#### mirage

**Collection**Admiration

Species White Oak

Color

**Collection** Admiration

> **Species** Maple Exclusive

> > **Color** Canyon

**Texture** Smooth

40

Different shapes that create unusual patterns.

Make symmetry come to life.

Collection Herringbone

**Species**White Oak
Exclusive

**Color** Natural

**Texture** Brushed

Pattern Herringbone

#### mirage

**Collection** Herringbone

> Species White Oak Character

Colors

Bubble Bath, Hula Hoop and Sand Castle

> Texture Brushed

Pattern Herringbone

4.