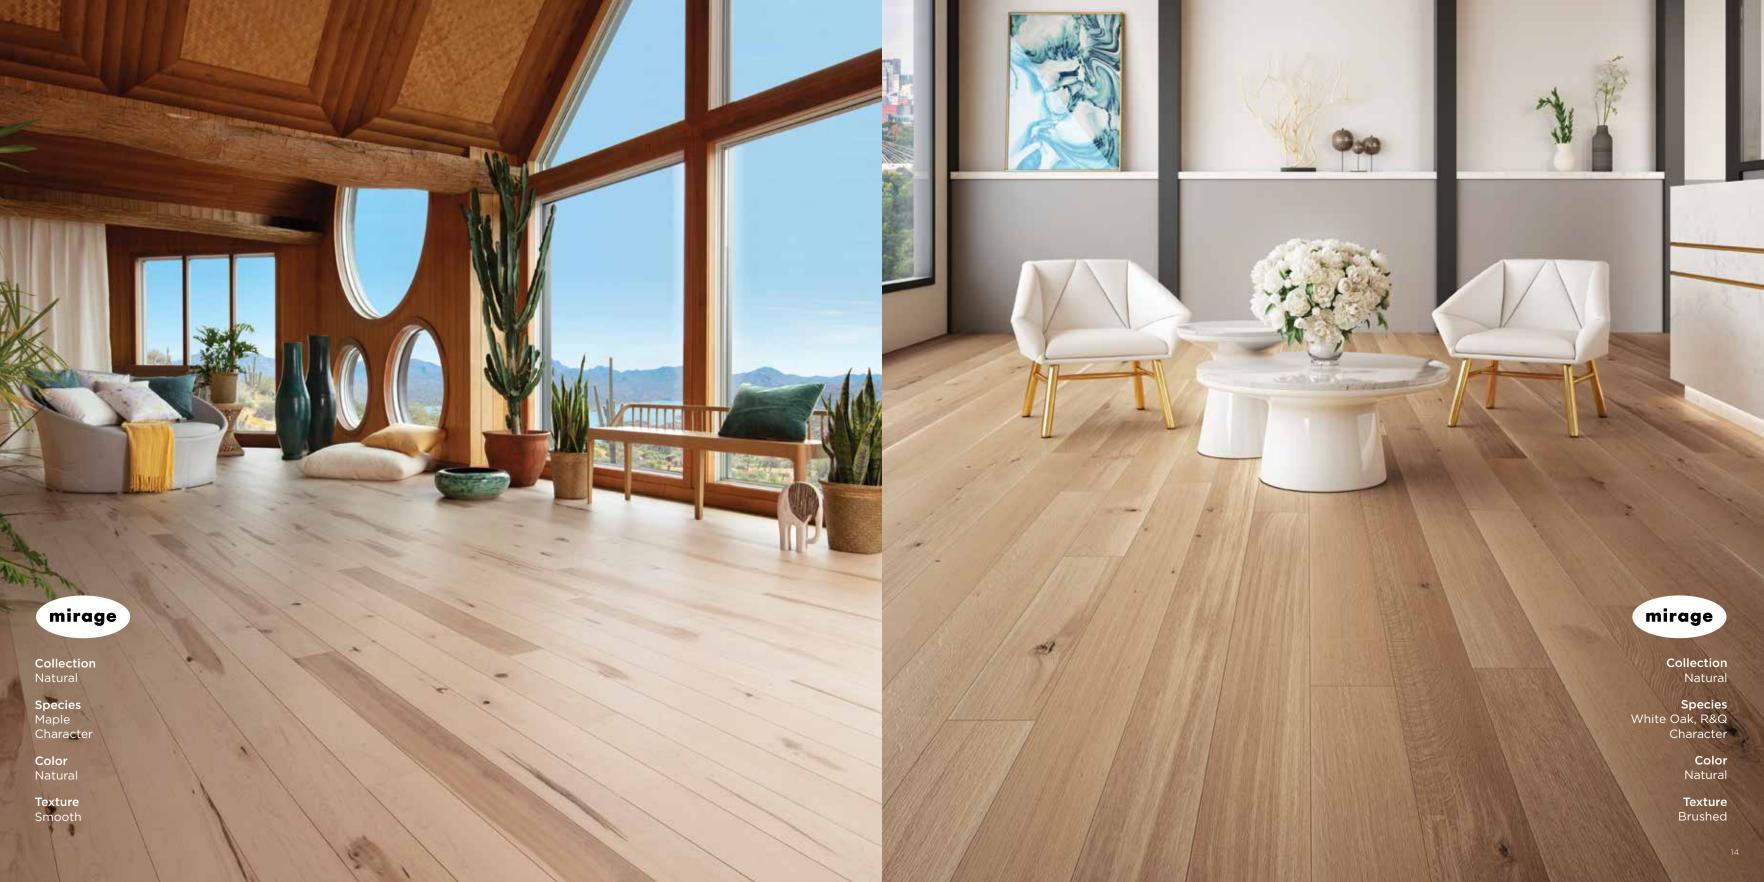

The actual look and color of a species may vary from what appears in this document. We cannot guarantee that all character marks and color variations will be represented on a small sample.

White Oak Natural Character Brushed