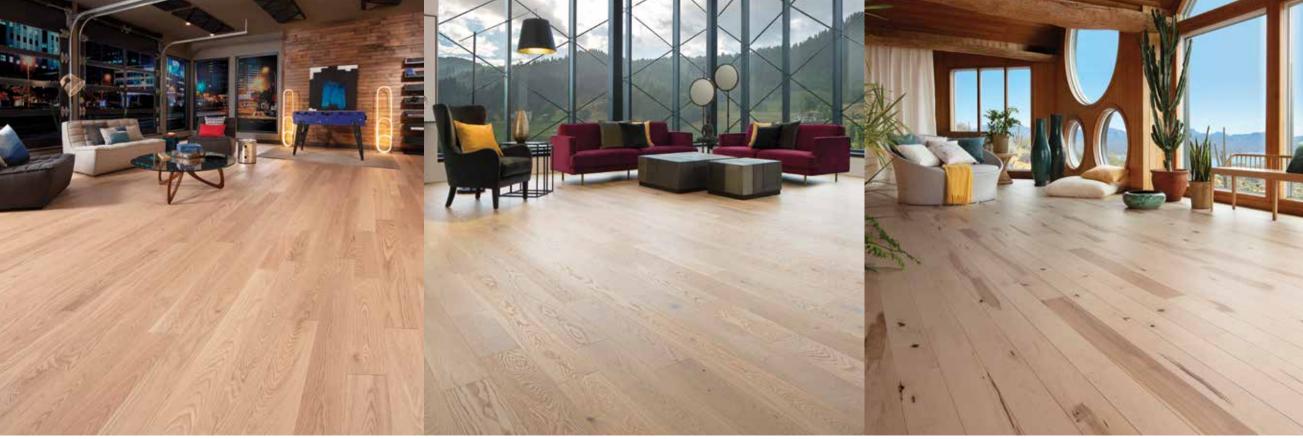

olor variation and the presence of knots, mineral streaks, and other character marks. It refers only to the visual aspect of wood.

We have two main grades: Character and Exclusive.

Red Oak Natural **Character** Brushed





Red Oak Natural **Exclusive** Brushed











#### NATURAL BEAUTY, NATURAL VARIATIONS

Wood is a natural material that reacts to ambient light. All wood species change color after installation, some much more than others. A floor will get lighter or darker depending on the species, but this won't affect the beauty or quality of the floor.

The actual look and color of a species may vary from what appears in this document. We cannot guarantee that all character marks and color variations will be represented on a small sample.

White Oak Natural Character Brushed





#### WHY

### MIRAGE?

#### **Consistent Quality**

Mirage has been setting the wood industry quality standards for 40 years.



#### **Proudly North American**

Designed and manufactured in North America.



#### Variety

The most extensive combination of colors, widths, species and finishes.



#### **Naturally Responsible**

Products that meet the highest environmental standards in the industry.



#### Peace of Mind

The most wear-resistant floor coupled with a lifetime structural warranty.



## VISUALIZER

Imagine your dream floors in your home! Simple as 1, 2, 3!



miragefloors.com/instavu

- 1 Take a photo of your room
- 2 Select your floor
- **3** Share it with your friends or your Mirage dealer

## DEVELOPMENT

#### **Selective Cutting**

Implementing selective cutting to prom