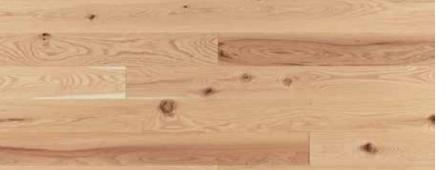

#### **WOOD GRADES**

The grade is a way to classify wood planks according to natural color variation and the presence of knots, mineral streaks, and other character marks. It refers only to the visual aspect of wood.

We have two main grades: Character and Exclusive.

Red Oak Natural **Character** Brushed

Red Oak Natural **Exclusive** Brushed