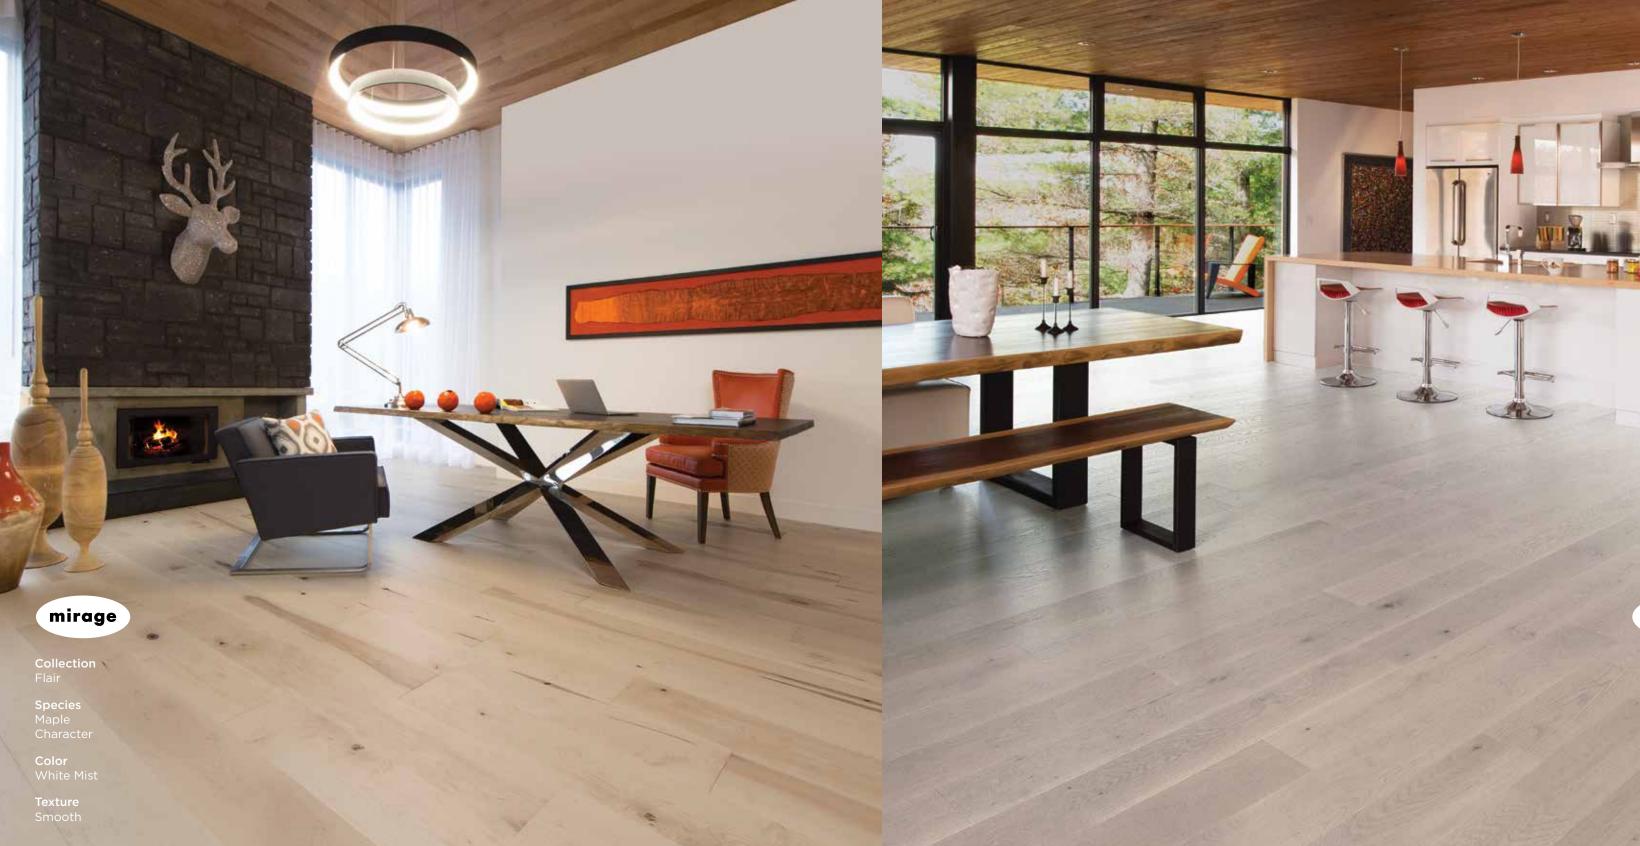

Species
White Oak
Character

**Color** Snowdrift

Evokes elements of nature.

An ideal texture to hide everyday wear.