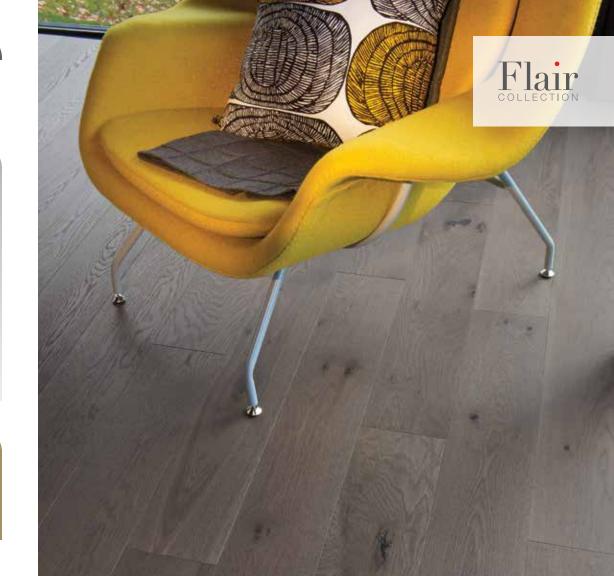

# The Flair Collection

The natural grace and character of wood. Subtle earth tones in harmony with the ultramatte surface. Casual elegance. Exclusively from Mirage.

## Wood Characteristics

Flair collection floors have all the features of wood in its natural state: open and closed knots, cracks, mineral streaks, surface holes and fine surface cracks, character or milling marks, and strong color variation.

The heavy character grade has a high number of these traits, while the light character grade has most of them, but in fewer numbers for a more uniform look.