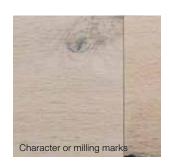

## Wood Characteristics

Flair collection floors have all the features of wood in its natural state: open and closed knots, cracks, mineral streaks, surface holes and fine surface cracks, character or milling marks, and strong color variation.