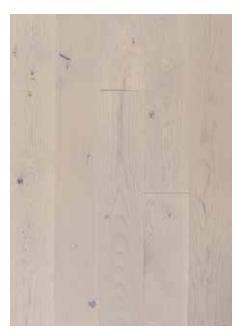

## A floor with character... Heavy or light?

### Heavy character

Light character

## Wood Characteristics

Flair collection floors have all the features of wood in its natural state: open and closed knots, cracks, mineral streaks, surface holes and fine surface cracks, character or milling marks, and strong color variation.

The heavy character grade has a high number of these traits, while the light character grade has most of them, but in fewer numbers for a more uniform look.