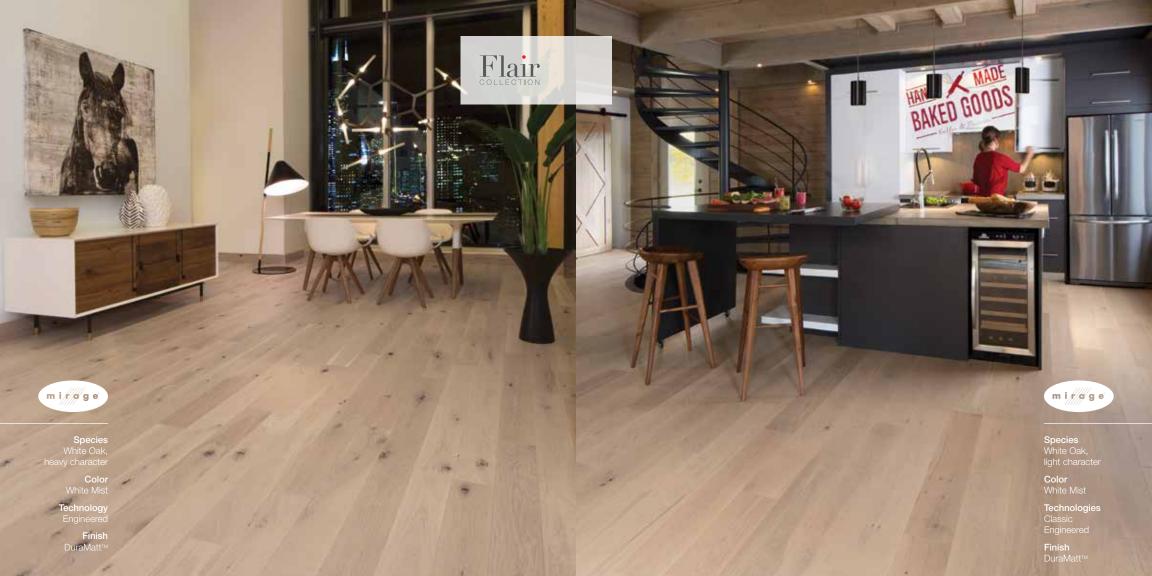

## A floor with character... Heavy or light?

### Heavy character

Light character

## Wood Characteristics

Flair collection floors have all the features of wood in its natural state: open and closed knots, cracks, mineral streaks, surface holes and fine surface cracks, character or milling marks, and strong color variation.

The heavy character grade has a high number of these traits, while the light character grade has most of them, but in fewer numbers for a more uniform look.