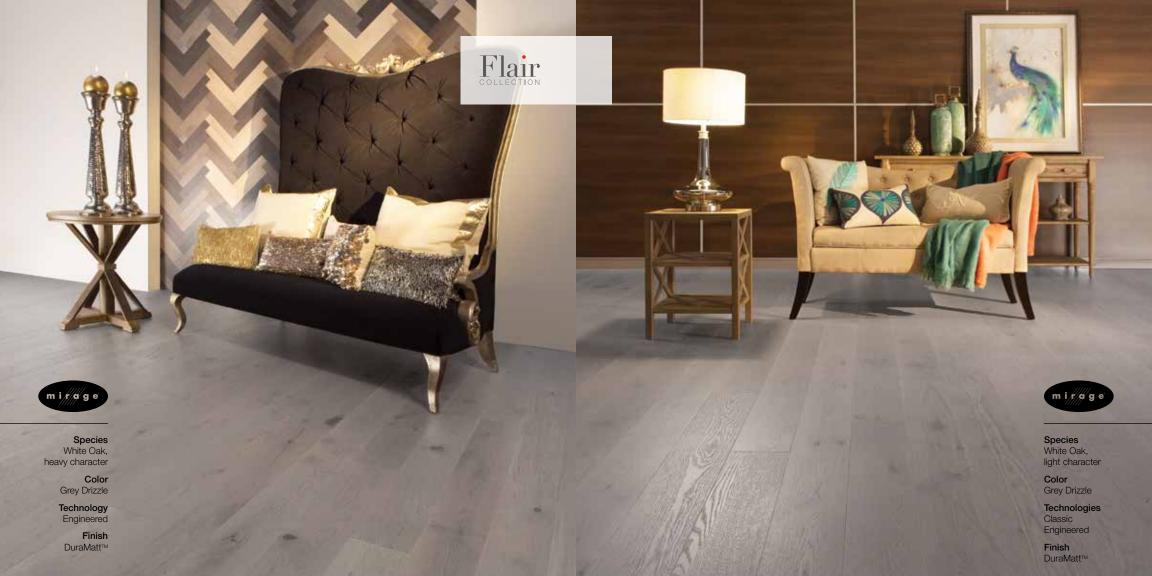

## A floor with character... Heavy or light?

### Heavy character

Light character

## Wood Characteristics

Flair collection floors have all the features of wood in its natural state: open and closed knots, cracks, mineral streaks, surface holes and fine surface cracks, character or milling marks, and strong color variation.

The heavy character grade has a high number of these traits, while the light character grade has most of them, but in fewer numbers for a more uniform look.