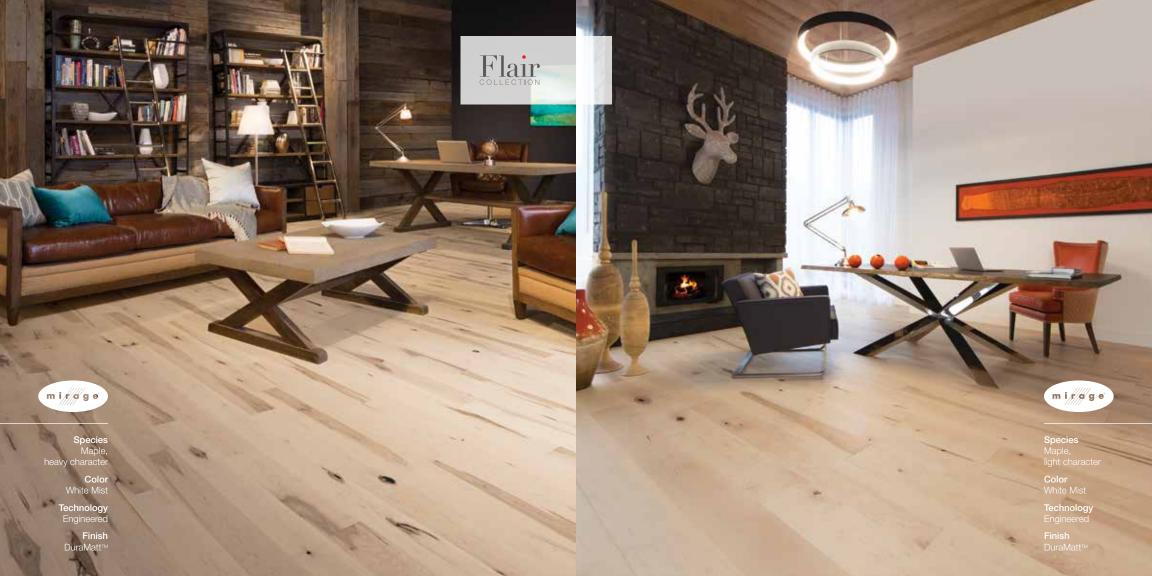

## A floor with character... Heavy or light?

### Heavy character

Light character

## Wood Characteristics

Flair collection floors have all the features of wood in its natural state: open and closed knots, cracks, mineral streaks, surface holes and fine surface cracks, character or milling marks, and strong color variation.

The heavy character grade has a high number of these traits, while the light character grade has most of them, but in fewer numbers for a more uniform look.