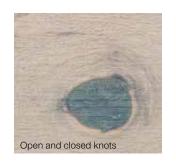

## Wood Characteristics

Flair collection floors have all the features of wood in its natural state: open and closed knots, cracks, mineral streaks, surface holes and fine surface cracks, character or milling marks, and strong color variation.

The heavy character grade has a high number of these traits, while the light character grade has most of them, but in fewer numbers for a more uniform look.