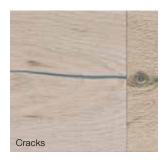

## Wood Characteristics

Flair collection floors have all the features of wood in its natural state: open and closed knots, cracks, mineral streaks, surface holes and fine surface cracks, character or milling marks, and strong color variation.