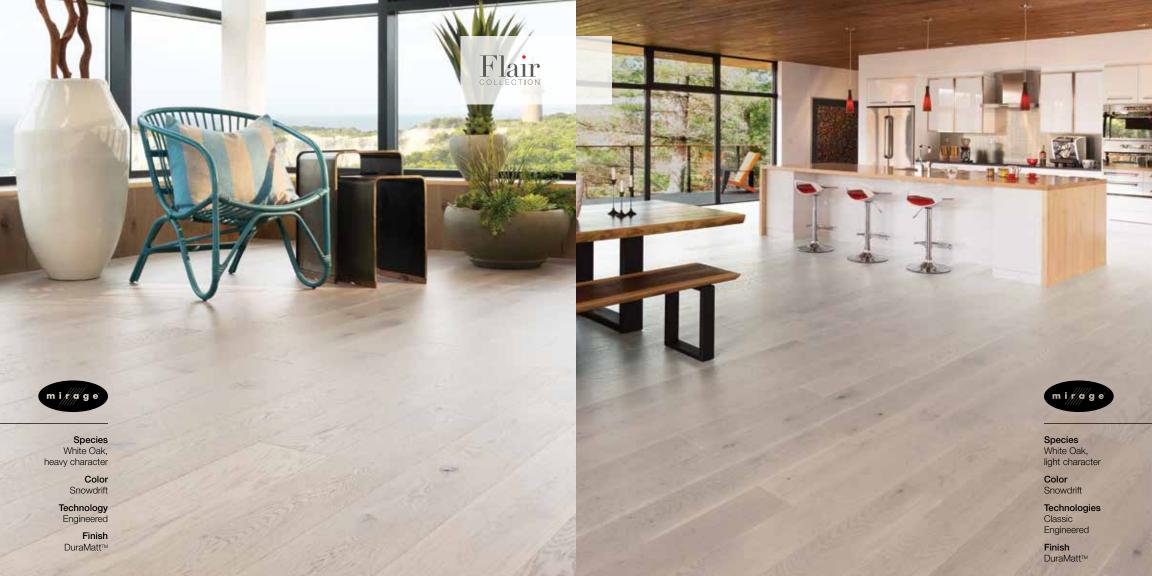

## A floor with character... Heavy or light?

### Heavy character

Light character

## Wood Characteristics

Flair collection floors have all the features of wood in its natural state: open and closed knots, cracks, mineral streaks, surface holes and fine surface cracks, character or milling marks, and strong color variation.

The heavy character grade has a high number of these traits, while the light character grade has most of them, but in fewer numbers for a more uniform look.