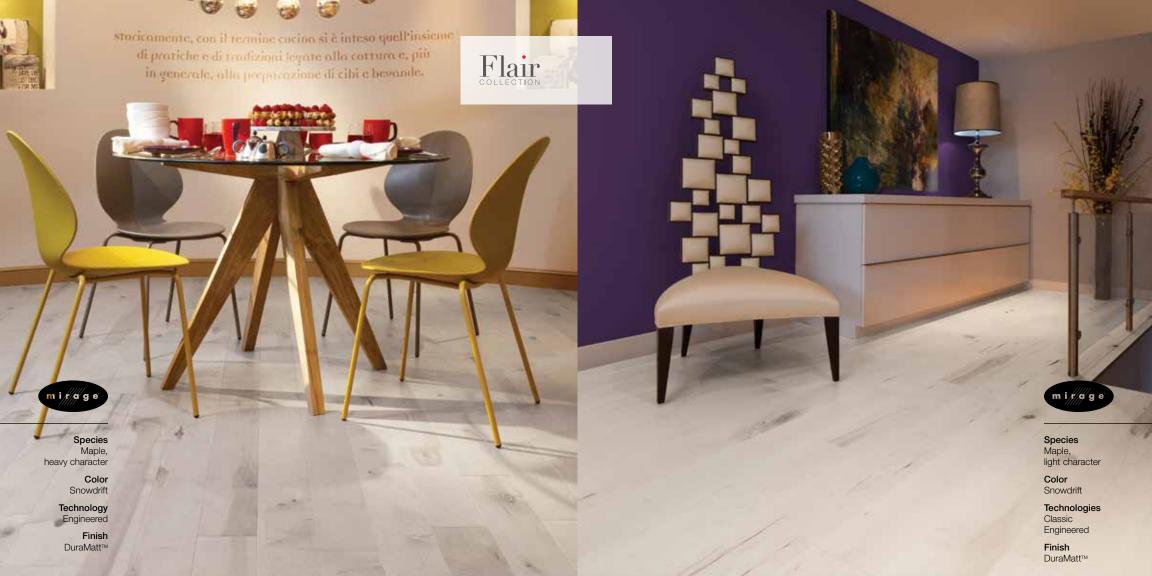

## A floor with character... Heavy or light?

### Heavy character

Light character

## Wood Characteristics

Flair collection floors have all the features of wood in its natural state: open and closed knots, cracks, mineral streaks, surface holes and fine surface cracks, character or milling marks, and strong color variation.

The heavy character grade has a high number of these traits, while the light character grade has most of them, but in fewer numbers for a more uniform look.