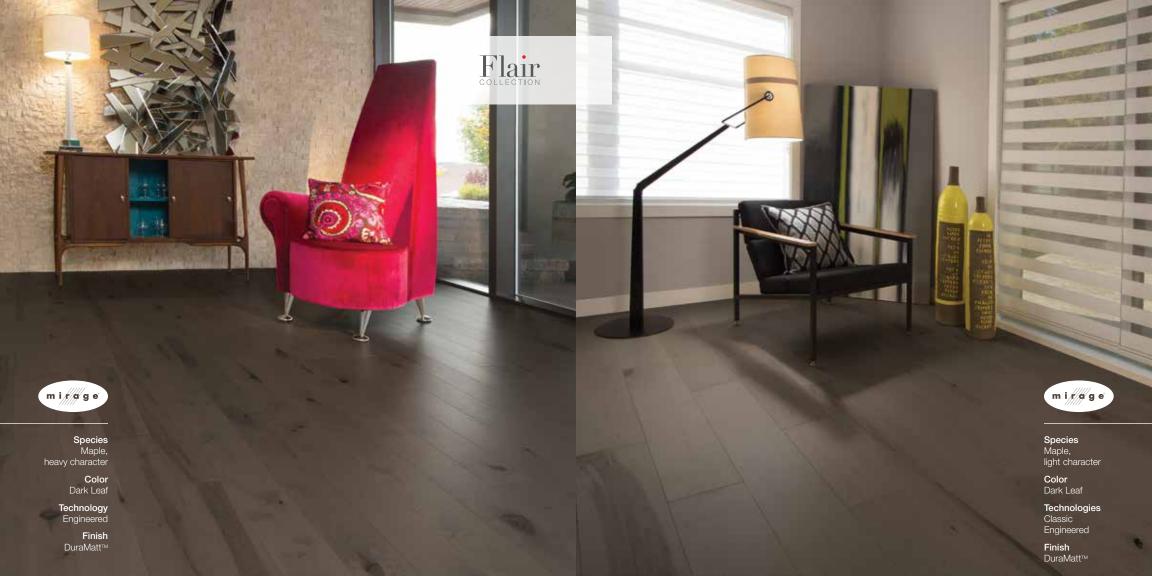

## A floor with character... Heavy or light?

### Heavy character

Light character

## Wood Characteristics

Flair collection floors have all the features of wood in its natural state: open and closed knots, cracks, mineral streaks, surface holes and fine surface cracks, character or milling marks, and strong color variation.

The heavy character grade has a high number of these traits, while the light character grade has most of them, but in fewer numbers for a more uniform look.