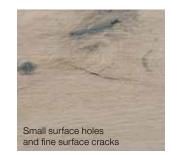

## Wood Characteristics

Flair collection floors have all the features of wood in its natural state: open and closed knots, cracks, mineral streaks, surface holes and fine surface cracks, character or milling marks, and strong color variation.