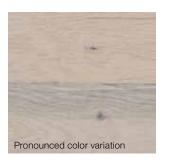

## Wood Characteristics

Flair collection floors have all the features of wood in its natural state: open and closed knots, cracks, mineral streaks, surface holes and fine surface cracks, character or milling marks, and strong color variation.

The heavy character grade has a high number of these traits, while the light character grade has most of them, but in fewer numbers for a more uniform look.