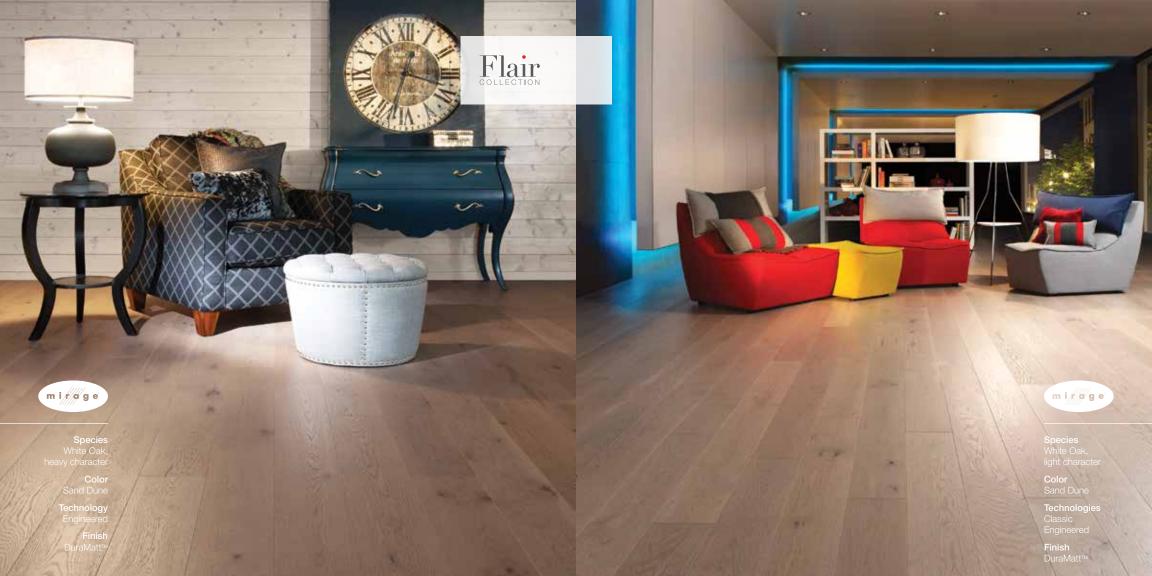

## A floor with character... Heavy or light?

### Heavy character

Light character

## Wood Characteristics

Flair collection floors have all the features of wood in its natural state: open and closed knots, cracks, mineral streaks, surface holes and fine surface cracks, character or milling marks, and strong color variation.

The heavy character grade has a high number of these traits, while the light character grade has most of them, but in fewer numbers for a more uniform look.