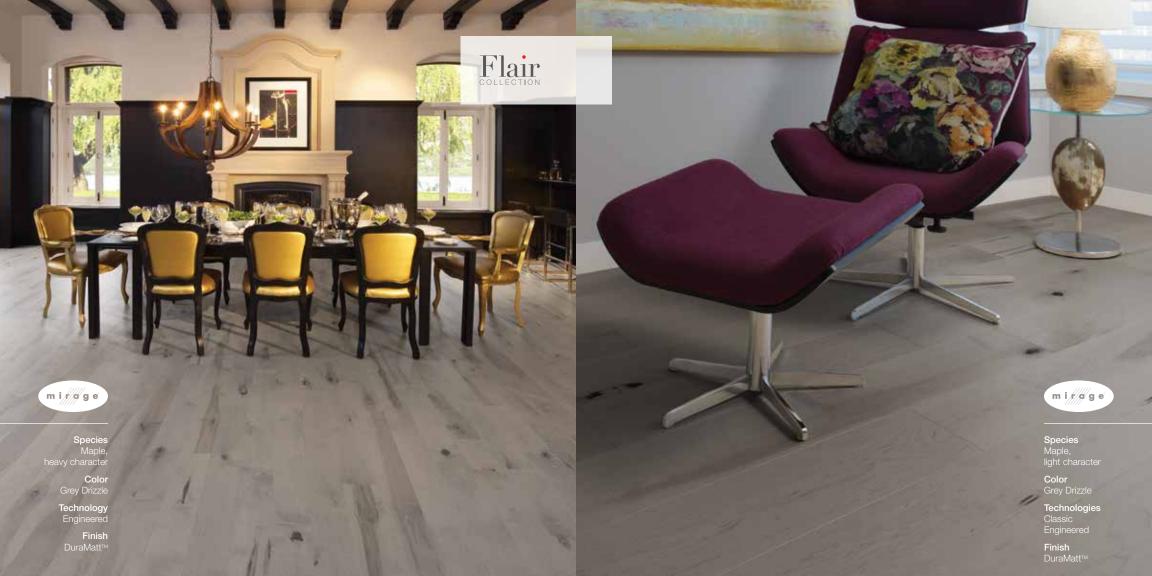

## A floor with character... Heavy or light?

### Heavy character

Light character

## Wood Characteristics

Flair collection floors have all the features of wood in its natural state: open and closed knots, cracks, mineral streaks, surface holes and fine surface cracks, character or milling marks, and strong color variation.

The heavy character grade has a high number of these traits, while the light character grade has most of them, but in fewer numbers for a more uniform look.