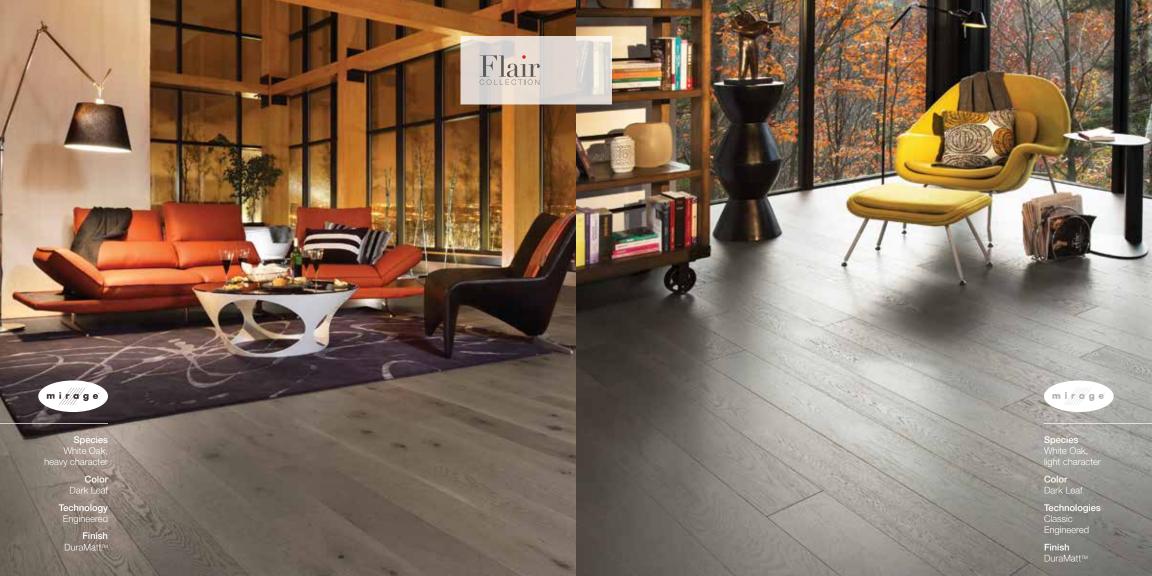

## A floor with character... Heavy or light?

### Heavy character

Light character

## Wood Characteristics

Flair collection floors have all the features of wood in its natural state: open and closed knots, cracks, mineral streaks, surface holes and fine surface cracks, character or milling marks, and strong color variation.

The heavy character grade has a high number of these traits, while the light character grade has most of them, but in fewer numbers for a more uniform look.