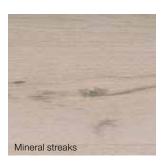

## Wood Characteristics

Flair collection floors have all the features of wood in its natural state: open and closed knots, cracks, mineral streaks, surface holes and fine surface cracks, character or milling marks, and strong color variation.