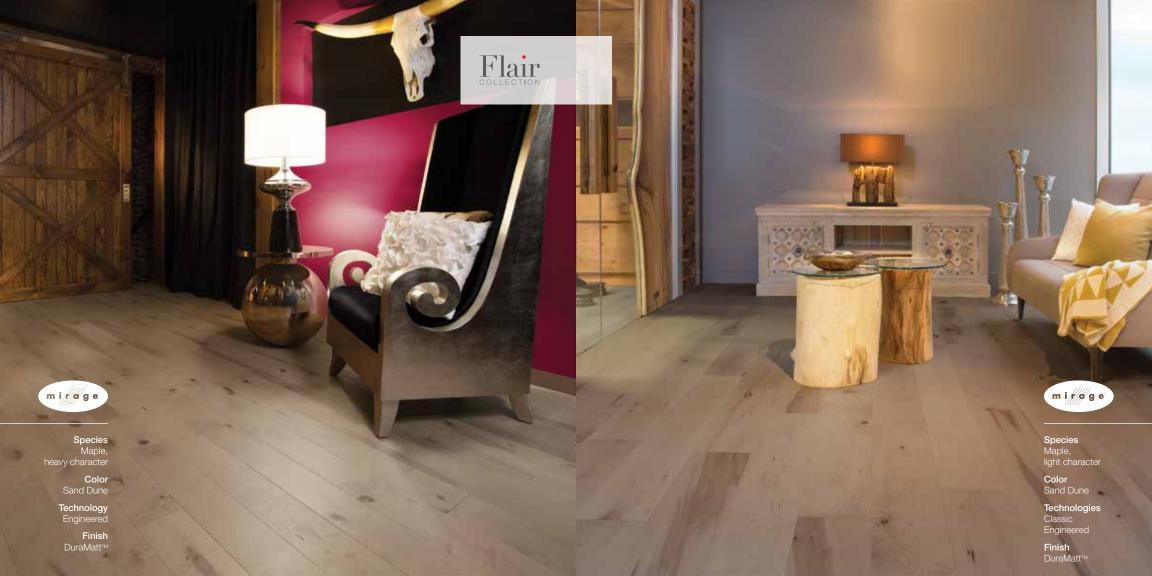

## A floor with character... Heavy or light?

### Heavy character

Light character

## Wood Characteristics

Flair collection floors have all the features of wood in its natural state: open and closed knots, cracks, mineral streaks, surface holes and fine surface cracks, character or milling marks, and strong color variation.

The heavy character grade has a high number of these traits, while the light character grade has most of them, but in fewer numbers for a more uniform look.