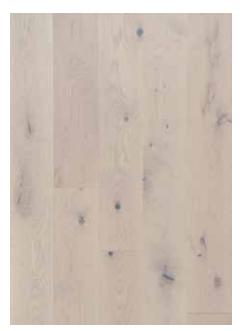

## A floor with character... Heavy or light?

### Heavy character

Light character

## Wood Characteristics

Flair collection floors have all the features of wood in its natural state: open and closed knots, cracks, mineral streaks, surface holes and fine surface cracks, character or milling marks, and strong color variation.

The heavy character grade has a high number of these traits, while the light character grade has most of them, but in fewer numbers for a more uniform look.