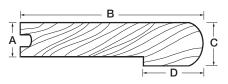

## ROUND EDGED STAIR NOSING

7-foot (2,134 mm) nosing for staircase or podium.

| Size |     |       |        |    |  |  |
|------|-----|-------|--------|----|--|--|
|      | Α   | В     | С      | D  |  |  |
| in.  | 3/4 | 4-1/4 | 1-1/16 | 1  |  |  |
| mm   | 19  | 108   | 27     | 25 |  |  |