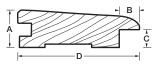

## MULTIFUNCTION REDUCER

7-foot (2,134 mm) reducer for transition between a hardwood floor and carpet.

| Size |     |       |       |        |  |  |
|------|-----|-------|-------|--------|--|--|
|      | Α   | В     | С     | D      |  |  |
| in.  | 3/4 | 13/32 | 23/64 | 2-7/16 |  |  |
| mm   | 19  | 10    | 9     | 62     |  |  |