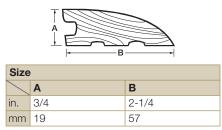

## ROUND EDGED STAIR NOSING

7-foot (2,134 mm) nosing for staircase or podium.



| Size |     |       |        |    |  |  |
|------|-----|-------|--------|----|--|--|
|      | Α   | В     | С      | D  |  |  |
| in.  | 3/4 | 4-1/4 | 1-1/16 | 1  |  |  |
| mm   | 19  | 108   | 27     | 25 |  |  |

## SQUARE EDGED STAIR NOSING

Indispensable for stairway or podium construction whose principal advantage is its ability to adapt to contemporary designs. 7 ft. (2,134 mm) long.



| Size |     |       |        |    |  |  |
|------|-----|-------|--------|----|--|--|
|      | Α   | В     | С      | D  |  |  |
| in.  | 3/4 | 4-1/4 | 1-1/16 | 1  |  |  |
| mm   | 19  | 108   | 27     | 25 |  |  |

## ROUND REDUCER

7-foot (2,134 mm) reducer for uneven floor transition.



## MULTIFUNCTION REDUCER

7-foot (2,134 mm) reducer for transition between a hardwood floor and carpet.



| Size |     |       |       |        |  |  |
|------|-----|-------|-------|--------|--|--|
|      | Α   | В     | С     | D      |  |  |
| in.  | 3/4 | 13/32 | 23/64 | 2-7/16 |  |  |
| mm   | 19  | 10    | 9     | 62     |  |  |