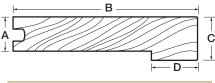

## SQUARE EDGED STAIR NOSING

Indispensable for stairway or podium construction whose principal advantage is its ability to adapt to contemporary designs. 7 ft. (2,134 mm) long.

| Size |     |       |        |    |  |  |
|------|-----|-------|--------|----|--|--|
|      | Α   | В     | С      | D  |  |  |
| in.  | 3/4 | 4-1/4 | 1-1/16 | 1  |  |  |
| mm   | 19  | 108   | 27     | 25 |  |  |