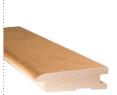

## SQUARE EDGED STAIR NOSING

Indispensable for stairway or podium construction whose principal advantage is its ability to adapt to contemporary designs. 7 ft. (2,134 mm) long.

| Size |     |       |        |    |  |  |
|------|-----|-------|--------|----|--|--|
|      | Α   | В     | С      | D  |  |  |
| in.  | 3/4 | 4-1/4 | 1-1/16 | 1  |  |  |
| mm   | 19  | 108   | 27     | 25 |  |  |