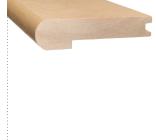

## ROUND EDGED STAIR NOSING

7-foot (2,134 mm) nosing for staircase or podium.

| Size |     |       |        |    |  |  |
|------|-----|-------|--------|----|--|--|
|      | Α   | В     | С      | D  |  |  |
| in.  | 3/4 | 4-1/4 | 1-1/16 | 1  |  |  |
| mm   | 19  | 108   | 27     | 25 |  |  |