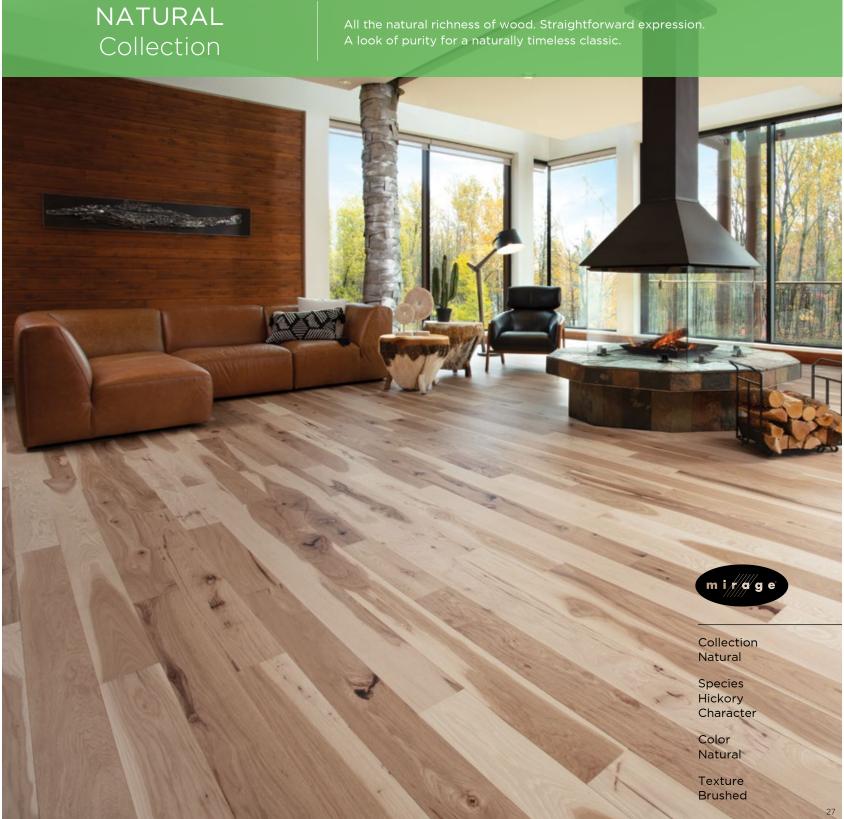

e Thabet President



## FLAIR Collection

The natural grace and character of wood.

Subtle earth tones in harmony with a matte surface.

mirage

Collection Flai

Species Hickory

Color Desert Rose

> Texture Brushed











# SWEET MEMORIES Collection

Our exclusive manufacturing processes create floors with all the charms of yesteryear. Color variations, knots, cracks, and other natural characteristics give this collection an authentic appearance.













### IMAGINE Collection

A textured floor designed for real life. A unique process that adds texture to the wood and helps hide the marks and scuffs of daily use.









# ADMIRATION Collection

Frendy colors for a unique ambiance. Rich wood combined with the color of creativity. A décor that is sure to impress.































## HERRINGBONE Collection

Different shapes that create unusual patterns. Equal lengths to make symmetry come to life.







## For a superior protection



Ultra-resistant
Designed for high-traffic and commercial areas

- 50% more wear resistant than most other commercial finishes
- The most crystal clear extra protection finish in the industry
- Can be added to **TruBalance**, **Engineered** and **Classic** technologies from the Admiration and Natural Collections\*
- Tailor-made for commercial areas or busy families, adds extra protection to hardwood floors
- Antimicrobial agents for a more hygienic environment and an easier-to-clean floor

\*Please contact your Mirage representative or dealer for more information.



Clearer and highly resistant

- Five times more wear