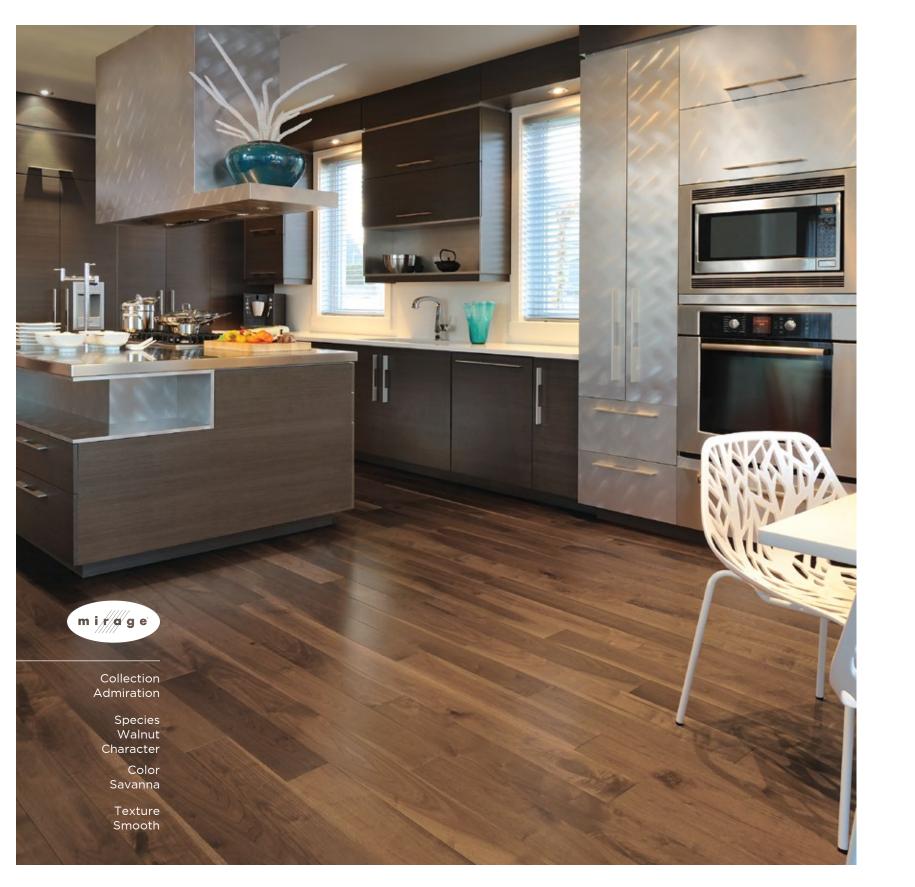

# ADMIRATION Collection

Frendy colors for a unique ambiance. Rich wood combined with the color of creativity. A décor that is sure to impress.