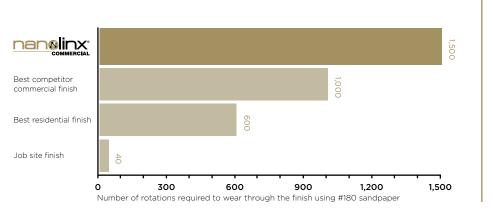

## For a superior protection

Ultra-resistant
Designed for high-traffic and commercial areas

- 50% more wear resistant than most other commercial finishes
- The most crystal clear extra protection finish in the industry
- Can be added to **TruBalance**, **Engineered** and **Classic** technologies from the Admiration and Natural Collections\*
- Tailor-made for commercial areas or busy families, adds extra protection to hardwood floors
- Antimicrobial agents for a more hygienic environment and an easier-to-clean floor

\*Please contact your Mirage representative or dealer for more information.

Clearer and highly resistant

- Five times more wear resistant than most other residential finishes
- Antimicrobial agents for a more hygienic environment and an easier-to-clean floor
- Protects hardwood floors from the snags of everyday life