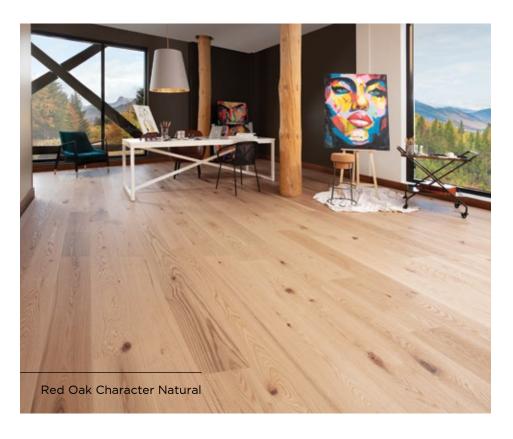

## Wood Grades

The grade is a way to classify wood planks according to natural color variation and the presence of knots, splits, and other character marks. It refers only to the visual aspect of wood. Generally speaking, there are three main grades: Select and Better, Exclusive and Character.

#### Red Oak Exclusive

Red Oak Character