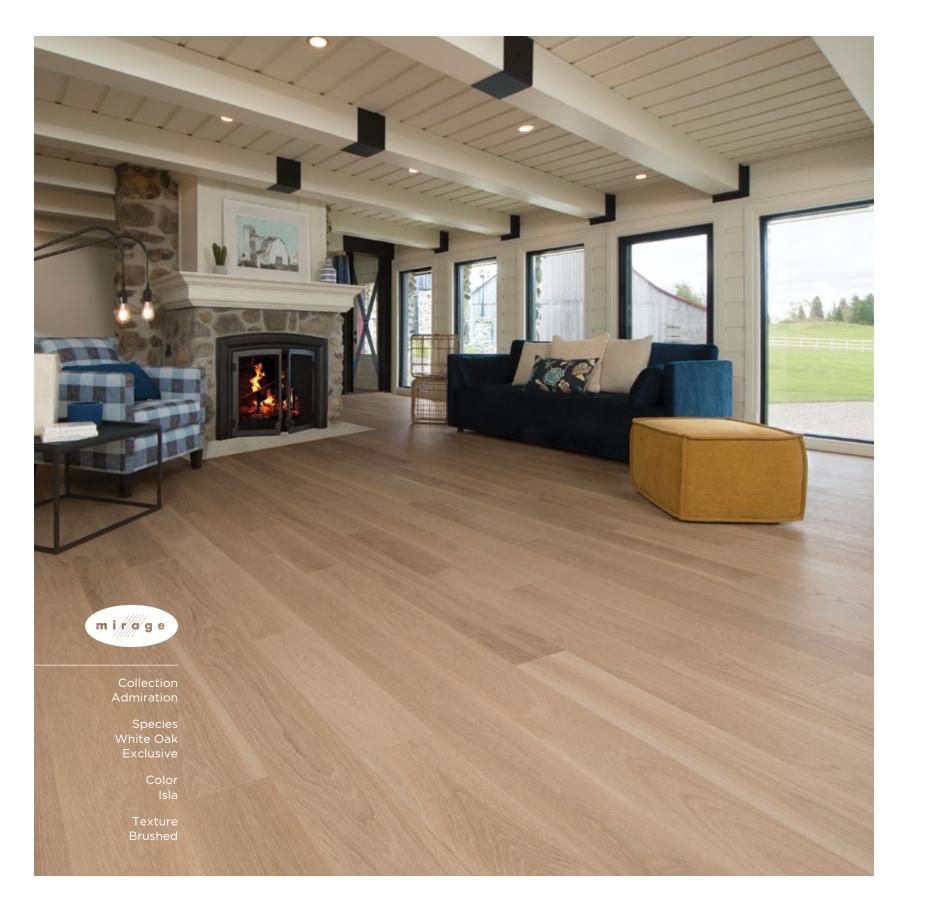

# ADMIRATION Collection

Frendy colors for a unique ambiance. Rich wood combined with the color of creativity. A décor that is sure to impress.