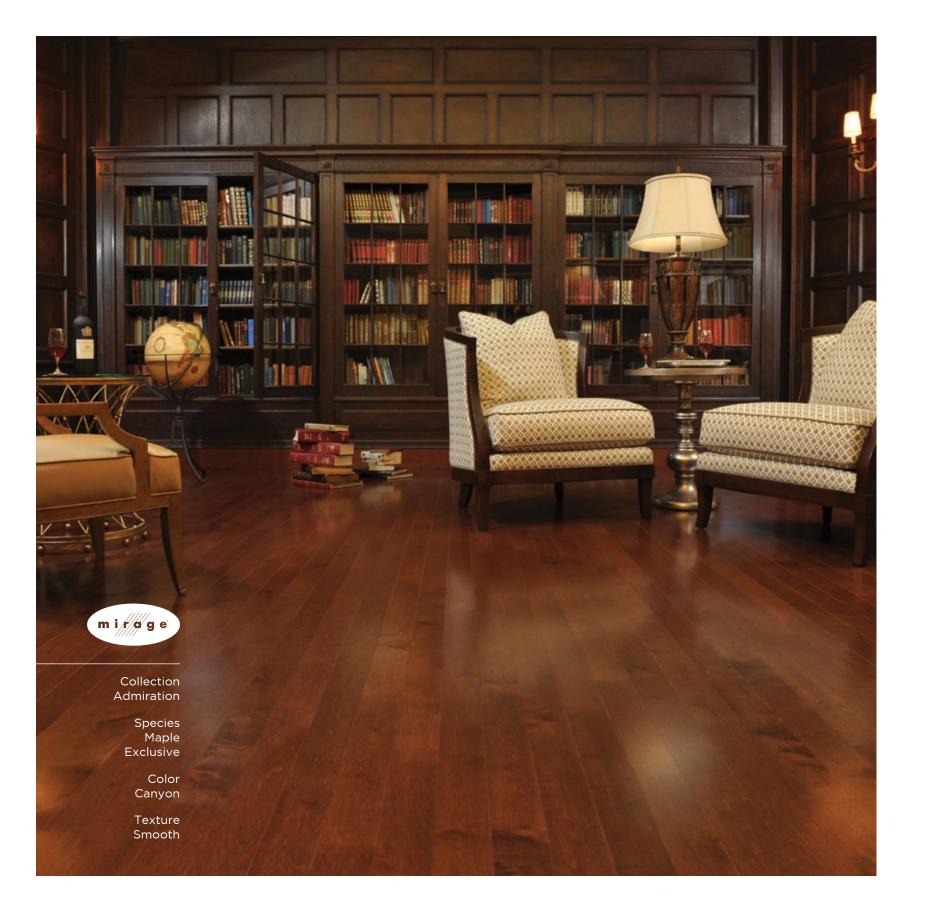

# ADMIRATION Collection

Frendy colors for a unique ambiance. Rich wood combined with the color of creativity. A décor that is sure to impress.