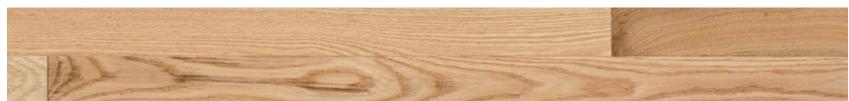

## Wood Grades

The grade is a way to classify wood planks according to natural color variation and the presence of knots, splits, and other character marks. It refers only to the visual aspect of wood. Generally speaking, there are three main grades: Select and Better, Exclusive and Character.

#### Red Oak Exclusive

Red Oak Character