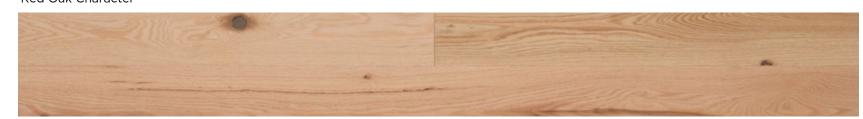

## Wood Grades

The grade is a way to classify wood planks according to natural color variation and the presence of knots, splits, and other character marks. It refers only to the visual aspect of wood. Generally speaking, there are three main grades: Select and Better, Exclusive and Character.

#### Red Oak Exclusive

Red Oak Character