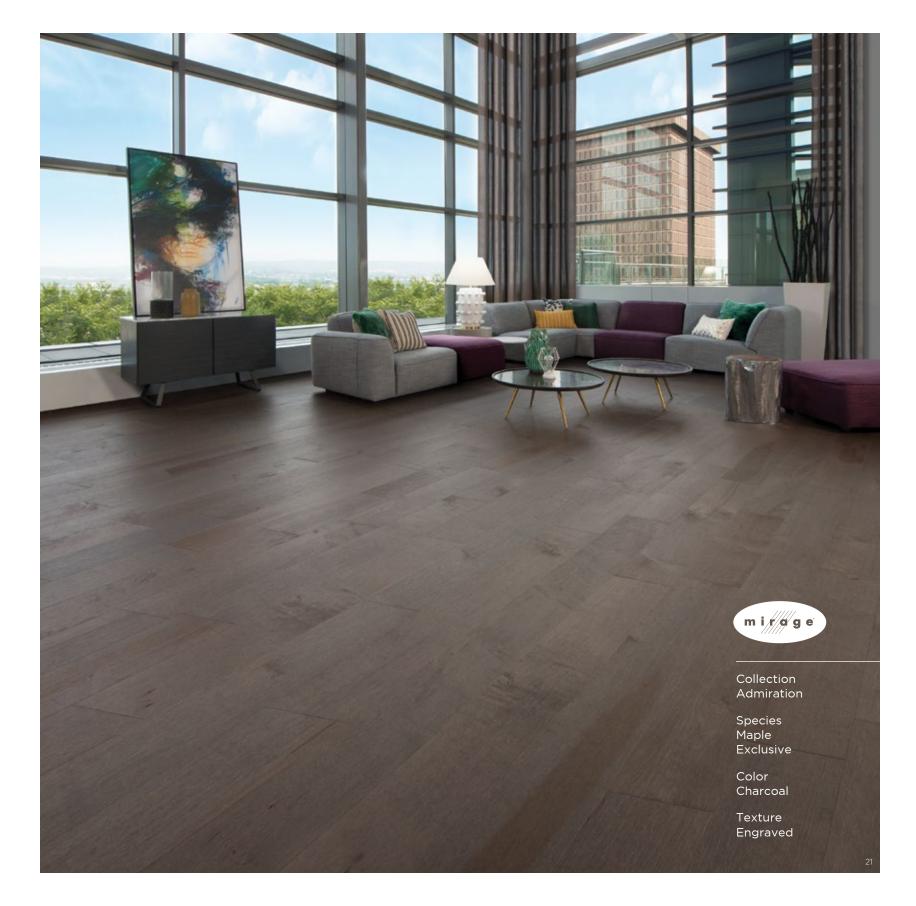

# ADMIRATION Collection

Frendy colors for a unique ambiance. Rich wood combined with the color of creativity. A décor that is sure to impress.