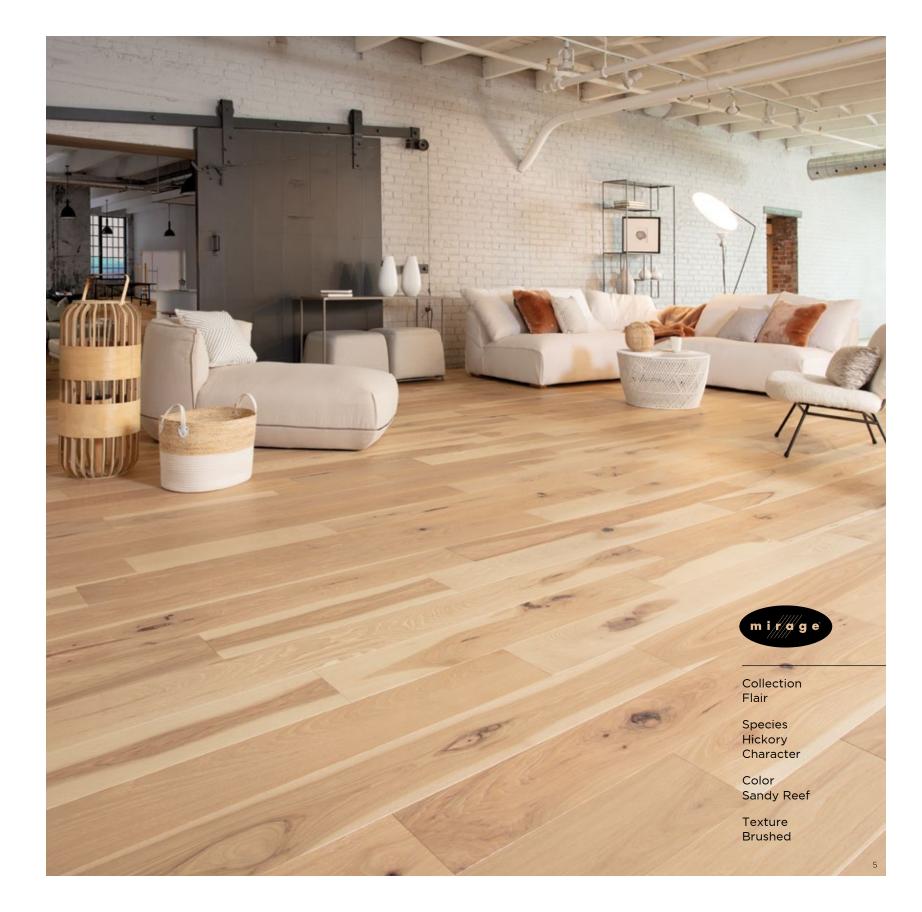

## FLAIR Collection

The natural grace and character of wood.

Subtle earth tones in harmony with a matte surface.

mirage

Collection Flai

Species Hickory

Color Desert Rose

> Texture Brushed