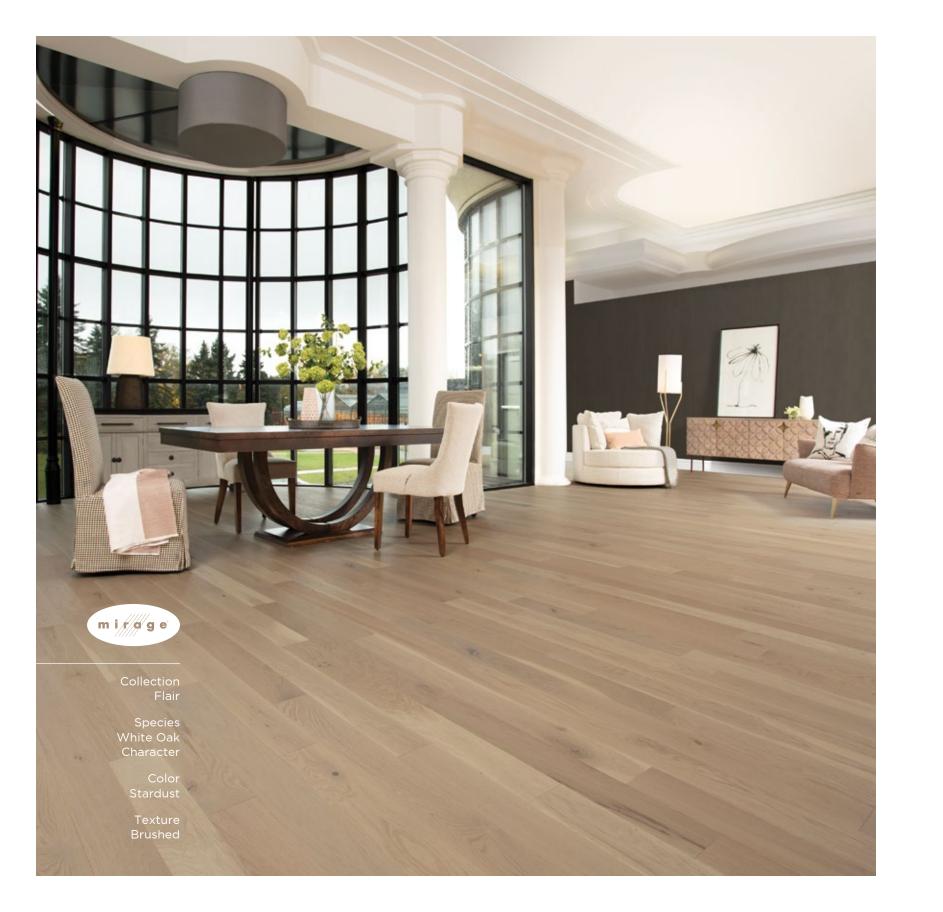

## FLAIR Collection

The natural grace and character of wood.

Subtle earth tones in harmony with a matte surface.

mirage

Collection Flai

Species Hickory

Color Desert Rose

> Texture Brushed