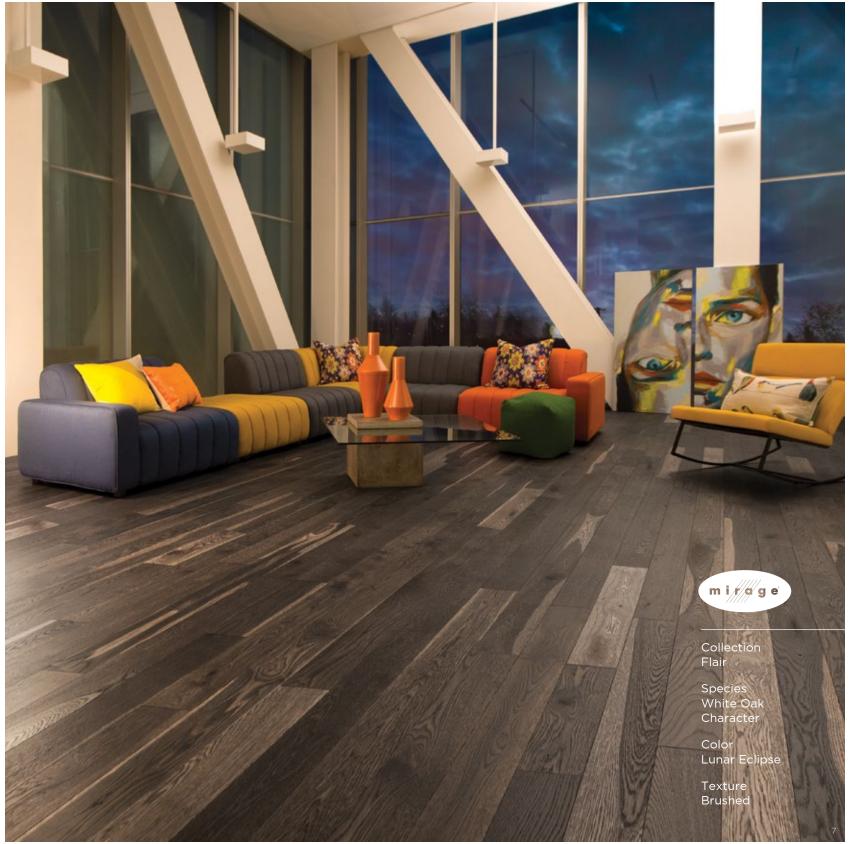

## FLAIR Collection

The natural grace and character of wood.

Subtle earth tones in harmony with a matte surface.

mirage

Collection Flai

Species Hickory

Color Desert Rose

> Texture Brushed