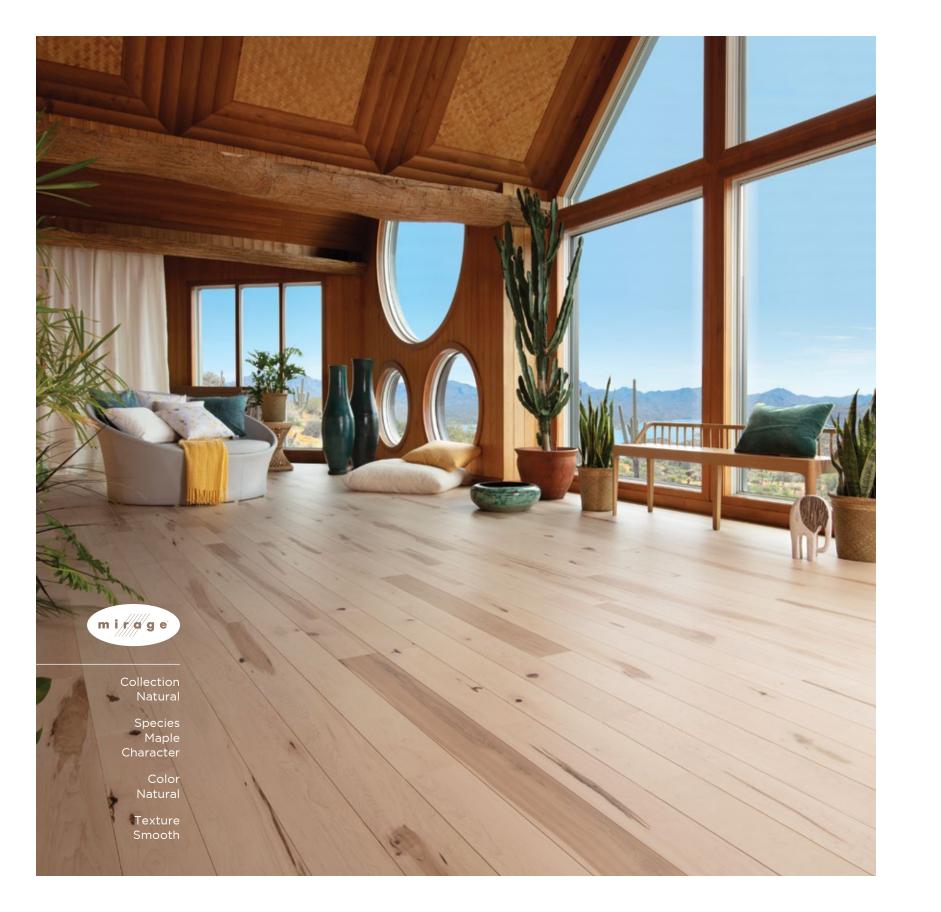

## Wood Grades

The grade is a way to classify wood planks according to natural color variation and the presence of knots, splits, and other character marks. It refers only to the visual aspect of wood. Generally speaking, there are three main grades: Select and Better, Exclusive and Character.

## Natural beauty, natural variations

Wood is a natural material that reacts to ambient light. All wood species change color after installation, some much more than others. A floor will get lighter or darker depending on the species, but this won't affect the beauty or quality of the floor.