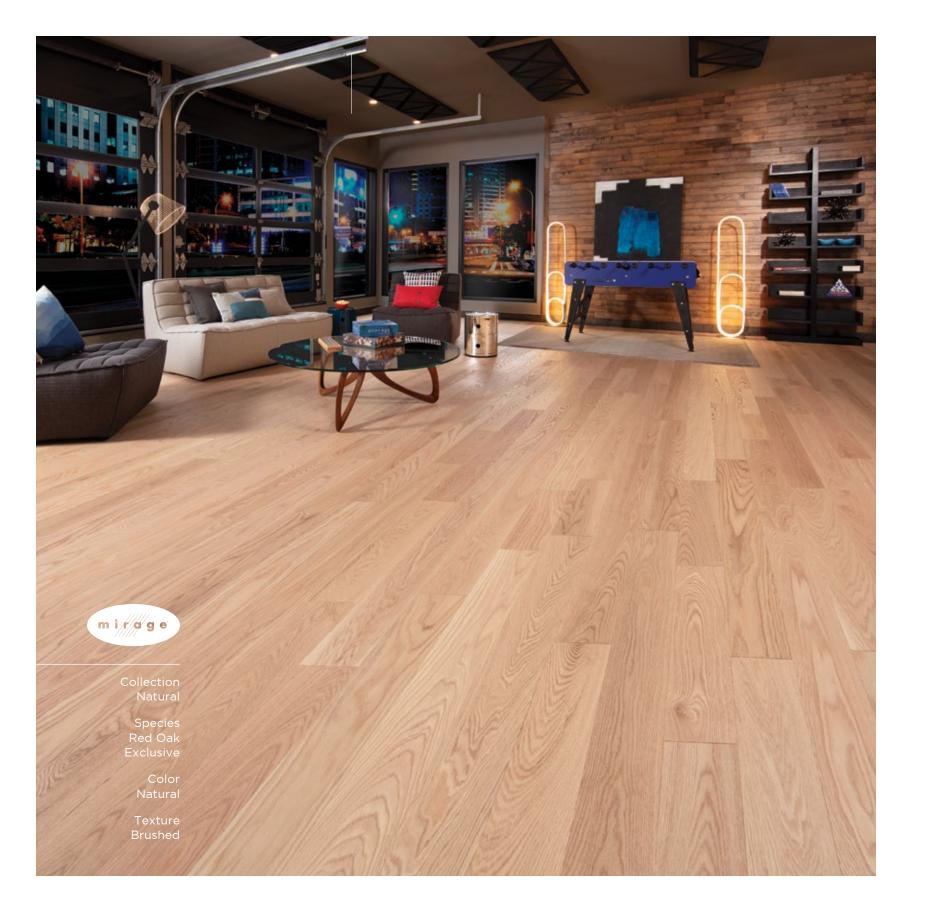

## Wood Grades

The grade is a way to classify wood planks according to natural color variation and the presence of knots, splits, and other character marks. It refers only to the visual aspect of wood. Generally speaking, there are three main grades: Select and Better, Exclusive and Character.

#### Red Oak Select & Better

#### Red Oak Exclusive

Red Oak Character