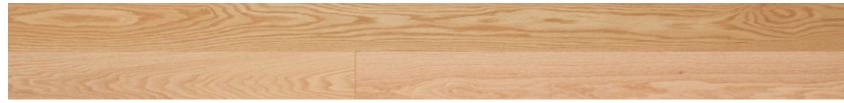

## Wood Grades

The grade is a way to classify wood planks according to natural color variation and the presence of knots, splits, and other character marks. It refers only to the visual aspect of wood. Generally speaking, there are three main grades: Select and Better, Exclusive and Character.

#### Red Oak Select & Better