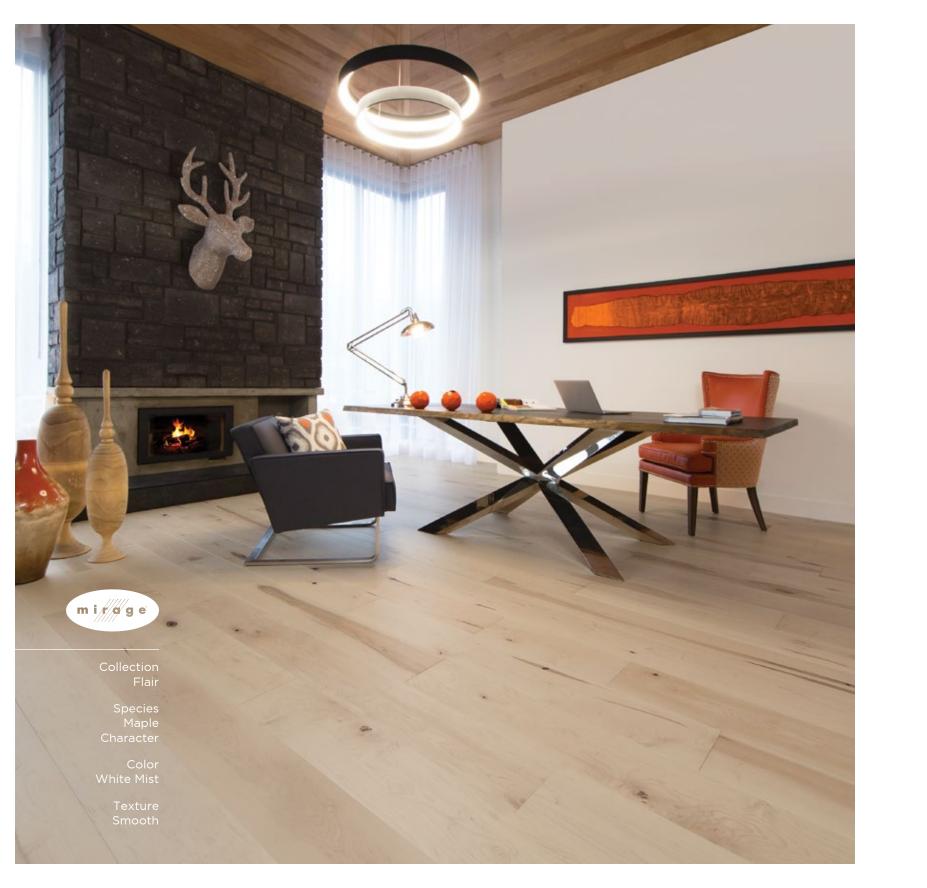

## FLAIR Collection

The natural grace and character of wood.

Subtle earth tones in harmony with a matte surface.

mirage

Collection Flai

Species Hickory

Color Desert Rose

> Texture Brushed