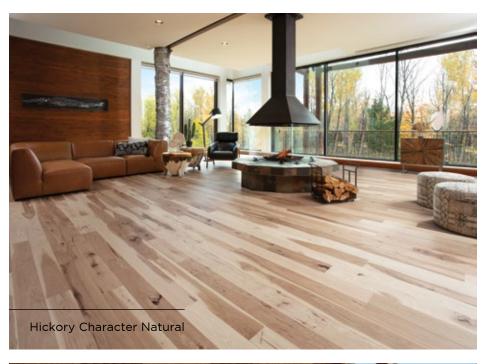

## FLAIR Collection

The natural grace and character of wood.

Subtle earth tones in harmony with a matte surface.

mirage

Collection Flai

Species Hickory

Color Desert Rose

> Texture Brushed