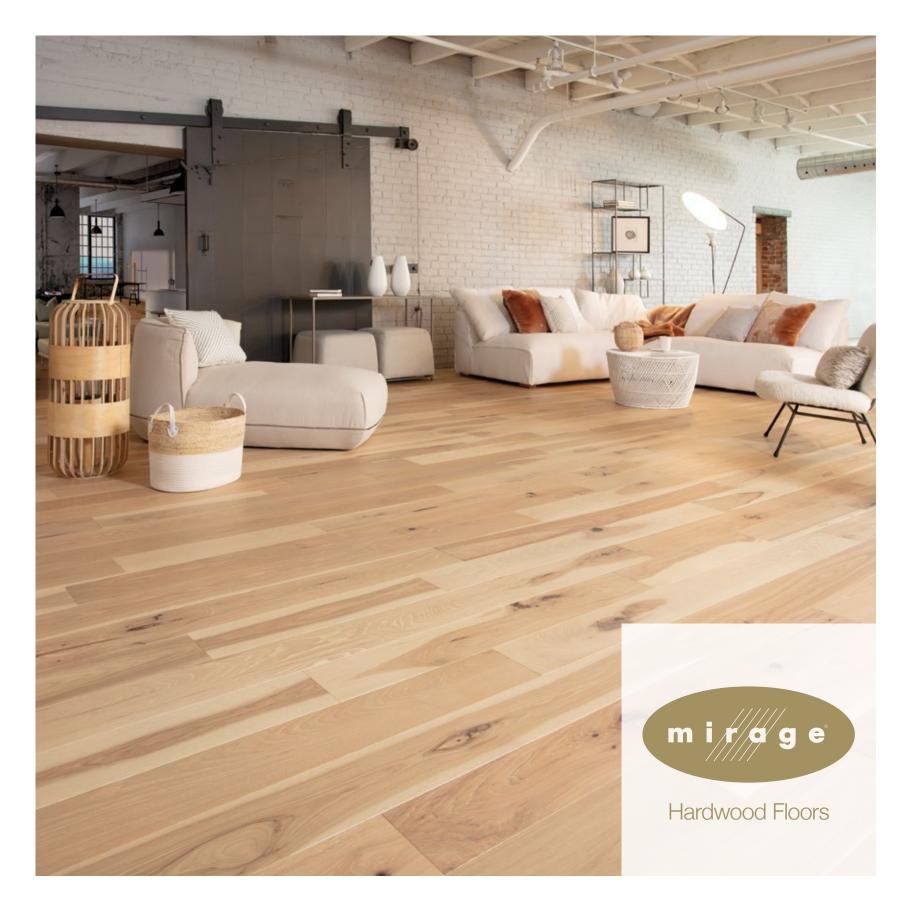

## FLAIR Collection

The natural grace and character of wood.

Subtle earth tones in harmony with a matte surface.

mirage

Collection Flai

Species Hickory

Color Desert Rose

> Texture Brushed