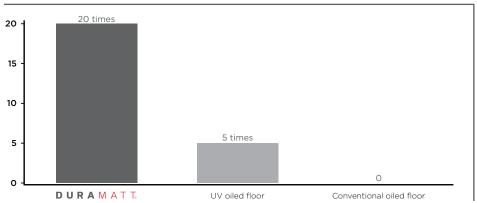

Polyurethane finish 20 times more wear resistant than most conventional oil finishes

Flexible, elastic finish for longer life

Superior resistance to scratches

Superior resistance to stains

Antimicrobial agent for a cleaner environment