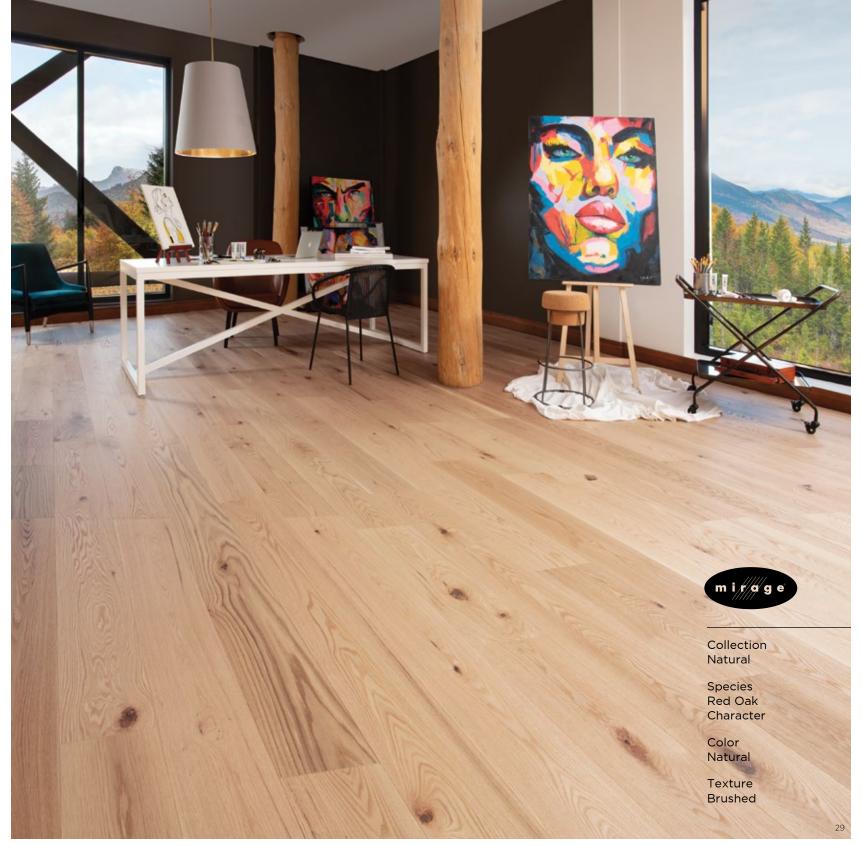

## Wood Grades

The grade is a way to classify wood planks according to natural color variation and the presence of knots, splits, and other character marks. It refers only to the visual aspect of wood. Generally speaking, there are three main grades: Select and Better, Exclusive and Character.

#### Red Oak Exclusive

Red Oak Character