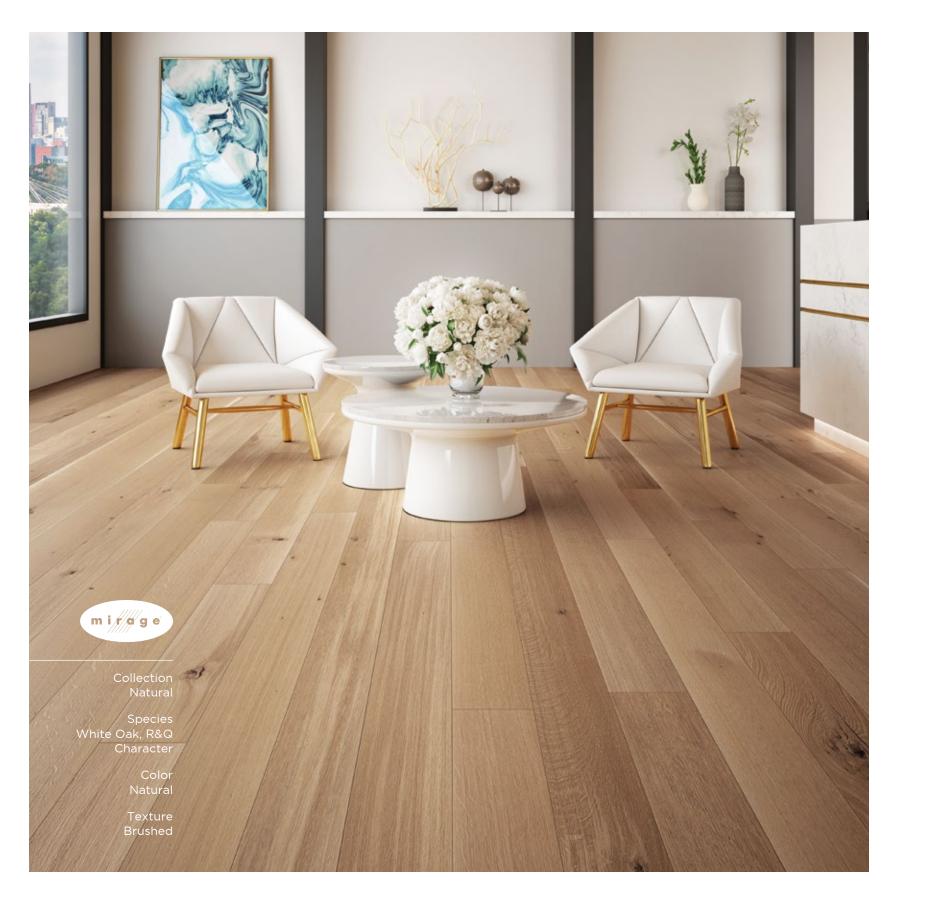

## Wood Grades

The grade is a way to classify wood planks according to natural color variation and the presence of knots, splits, and other character marks. It refers only to the visual aspect of wood. Generally speaking, there are three main grades: Select and Better, Exclusive and Character.

## Natural beauty, natural variations

Wood is a natural material that reacts to ambient light. All wood species change color after installation, some much more than others. A floor will get lighter or darker depending on the species, but this won't affect the beauty or quality of the floor.