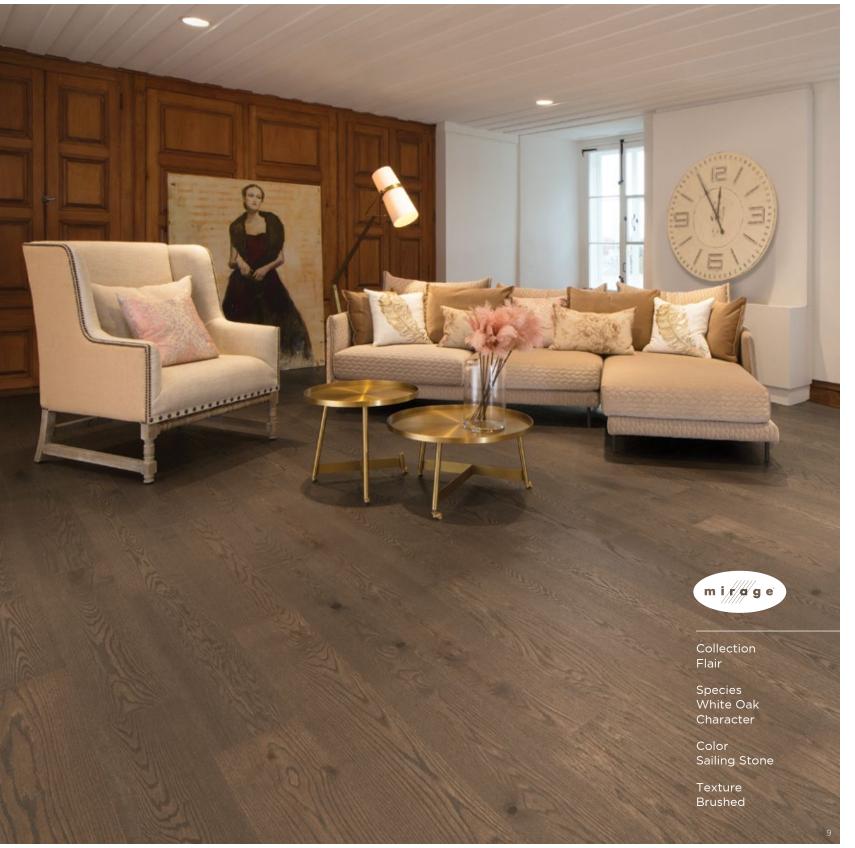

## FLAIR Collection

The natural grace and character of wood.

Subtle earth tones in harmony with a matte surface.

mirage

Collection Flai

Species Hickory

Color Desert Rose

> Texture Brushed