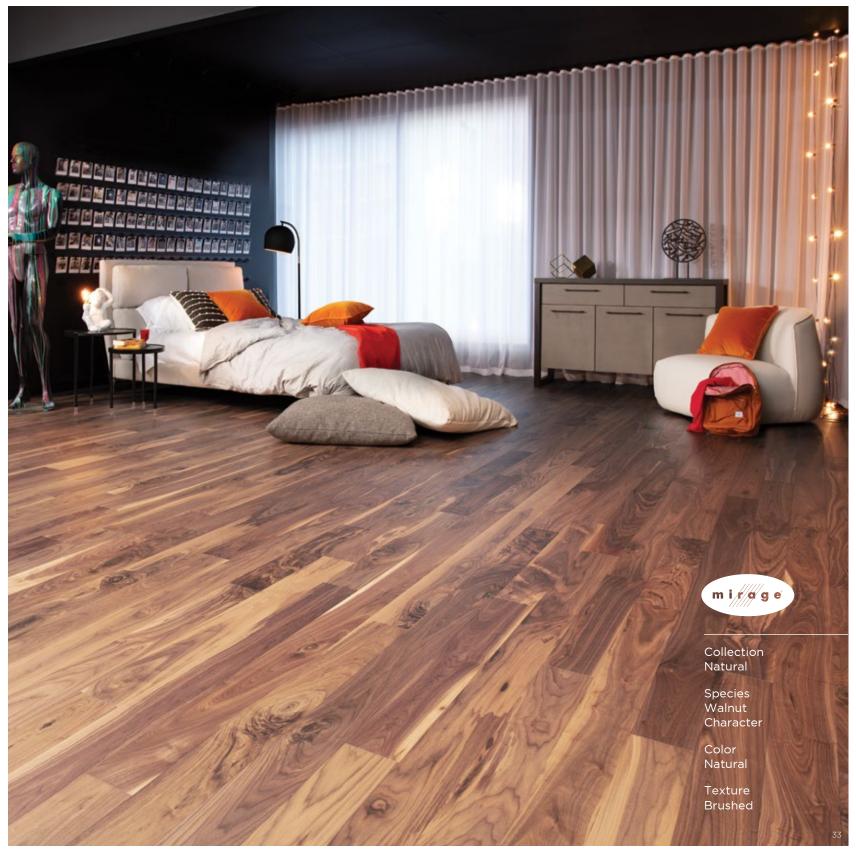

## Wood Grades

The grade is a way to classify wood planks according to natural color variation and the presence of knots, splits, and other character marks. It refers only to the visual aspect of wood. Generally speaking, there are three main grades: Select and Better, Exclusive and Character.

## Natural beauty, natural variations

Wood is a natural material that reacts to ambient light. All wood species change color after installation, some much more than others. A floor will get lighter or darker depending on the species, but this won't affect the beauty or quality of the floor.