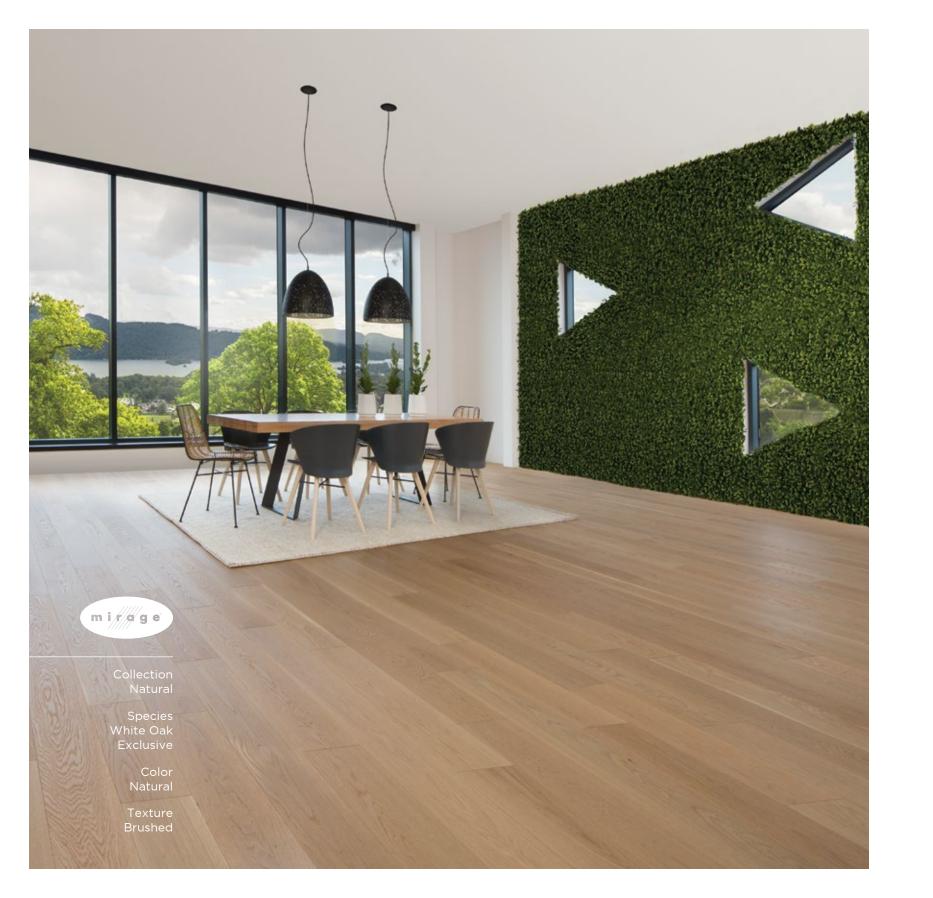

## Wood Grades

The grade is a way to classify wood planks according to natural color variation and the presence of knots, splits, and other character marks. It refers only to the visual aspect of wood. Generally speaking, there are three main grades: Select and Better, Exclusive and Character.