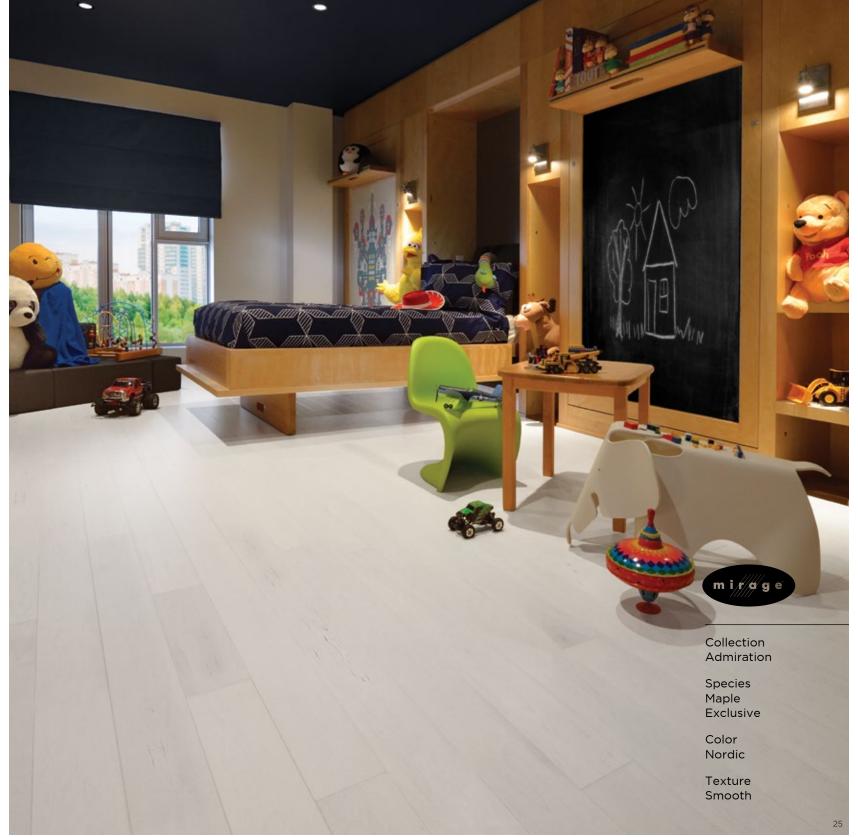

# ADMIRATION Collection

Frendy colors for a unique ambiance. Rich wood combined with the color of creativity. A décor that is sure to impress.