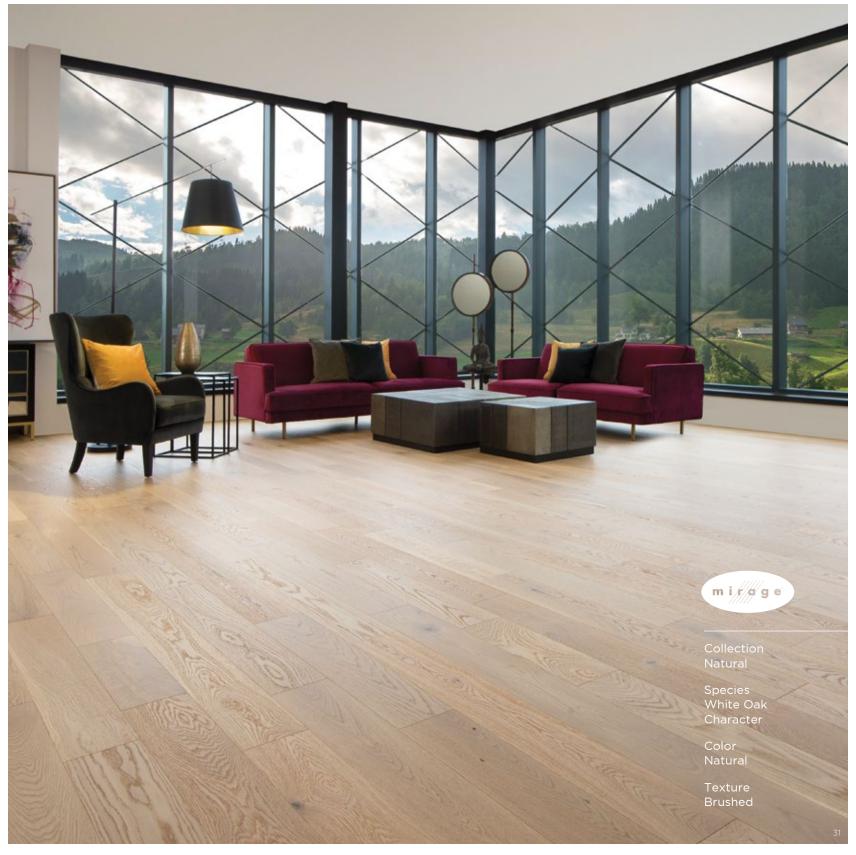

## Wood Grades

The grade is a way to classify wood planks according to natural color variation and the presence of knots, splits, and other character marks. It refers only to the visual aspect of wood. Generally speaking, there are three main grades: Select and Better, Exclusive and Character.