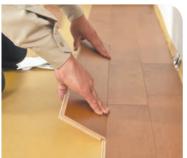

3

Press lightly on the boards to lock them in place. Use both hands to apply even pressure.

4

Lay subsequent rows in the same way.