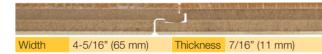

#### 3 Micro-V joint

- On all 4 sides of the board, the smallest and most uniform eased edge in the industry!
- It provides a better-looking, better-performing solution that conceals minor subfloor irregularities