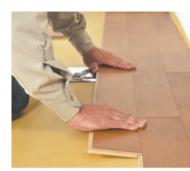

## 4 easy steps

7

Prepare your floor surface and cover it with the recommended membrane. Take boards from several different boxes, alternating as you go to ensure the best look.

2

Start in the left corner of the room. Lay the first row of boards with the groove facing you, leaving at least a 1/2" gap from the wall. Install the next row, inserting the tongue into the groove at a 45° angle.

3

Press lightly on the boards to lock them in place. Use both hands to apply even pressure.

4

Lay subsequent rows in the same way.