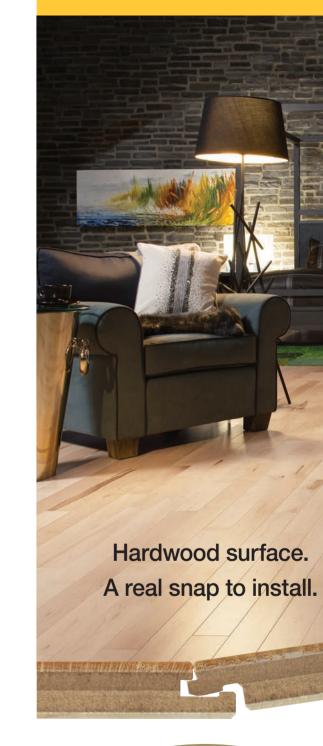

## Natural Collection





Mirage Lock products are available



### **Exotic** Collection









## Sweet Memories Collection

Handcrafted Red Oak









## **Alive** Collection



Red Oak Sepia\*\*

Because of its physical properties, Hickory species must not be installed on subfloors with

## **Admiration** Collection

Maple Nordic\*\* Red Oak Nordic\*\*















Red Oak Coffee





Red Oak

























Hickory Sierra



\* Cashmere is a registered trade mark used under license. \*\* With a minimum order of 1,000 square feet.







mi/n/gge

The Unique Reflection of Quality

www.miragefloors.com

1-800-463-1303

Litho Canada | 1601\_29250E2.0

## Have fun!

Forget the glue, nails, and staples! Mirage Lock floating floors fit together perfectly in one quick movement thanks to their innovative locking system.

With their genuine hardwood surface, the manufacturing quality that Mirage is famous for, and quick and easy installation, Mirage Lock floors are the perfect option for those who want to enjoy the richness of wood in every room of the house.



# Real hardwood. A real snap to install.



Recommended installation



#### 1 Great wear layer. Genuine hardwood

- Same full hardwood look
- Finish can be screened and recoated unlike comparable products from the competition
- The thickest wear layer in the industr