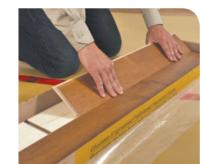

## 4 easy steps

7

Prepare your floor surface and cover it with the recommended membrane. Take boards from several different boxes, alternating as you go to ensure the best look.

2

Start in the left corner of the room. Lay the first row of boards with the groove facing you, leaving at least a 1/2" gap from the wall. Install the next row, inserting the tongue into the groove at a 45° angle.