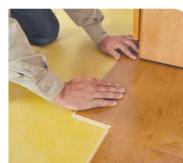

## 4 easy steps

7

Prepare your floor surface and cover it with the recommended membrane. Take boards from several different boxes, alternating as you go to ensure the best look.

2

Start in the left corner of the room. Lay the first row of boards with the groove facing you, leaving at least a 1/2" gap from the wall. Install the next row, inserting the tongue into the groove at a 45° angle.

3

Press lightly on the boards to lock them in place. Use both hands to apply even pressure.

4

Lay subsequent rows in the same way.