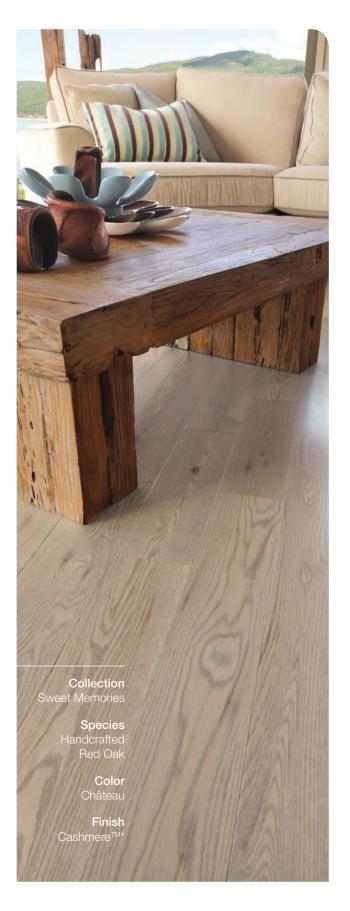

angle.



3

Press lightly on the boards to lock them in place. Use both hands to apply even pressure.



4

Lay subsequent rows in the same way.

## Important: For complete installation steps, refer to the Mirage Lock Installation Guide available online or in the Mirage Lock flooring boxes.

## The most eco-friendly floor around!



- Mirage Lock products are made in North America from high quality wood that comes from certified, responsibly managed forests
- 6 times less hardwood required than conventional 3/4" solid boards
- Wood contents of the HDF are from 100% postindustrial recycled fiber
- Nontoxic hypoallergenic finish
- No volatile organic compound [VOCs] or formaldehyde in finishing products
- No dust from sanding or organic vapors from varnishing



93120 Compliant Lacey Ac