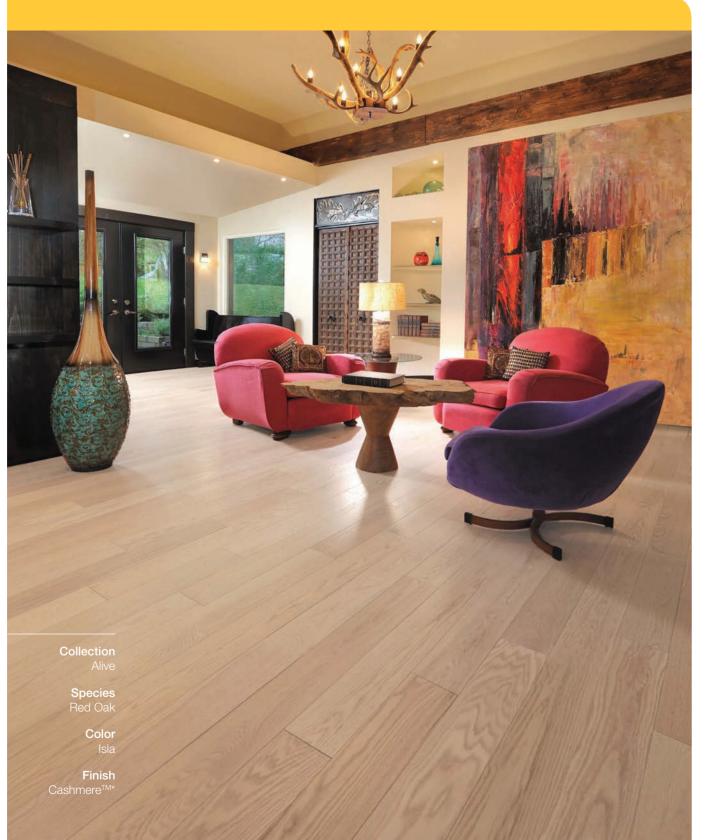

## **Alive** Collection

Red Oak Sepia\*\*

Because of its physical properties, Hickory species must not be installed on subfloors with