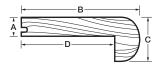

## ROUND EDGED STAIR NOSING

7-foot (2,134 mm) nosing for staircase or podium.

For 2-9/16" (65 mm) and 3-5/16" (84 mm) strips.

For 5" (127 mm) and 6-1/2" (165 mm) planks.

| Size |     |       |    |     |       |
|------|-----|-------|----|-----|-------|
|      | Α   | В     | С  | D   | E     |
| in.  | 1/2 | 3-1/4 | 1  | 7/8 | 2-3/8 |
| mm   | 13  | 83    | 25 | 22  | 60    |