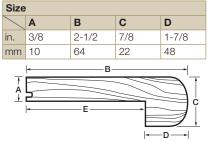

## SQUARE EDGED STAIR NOSING

Indispensable for stairway or podium construction whose principal advantage is its ability to adapt to contemporary designs. 7 ft. (2,134 mm) long.

For 5" (127 mm) and 6-1/2" (165 mm) planks

| Size |     |       |    |     |       |
|------|-----|-------|----|-----|-------|
|      | Α   | В     | С  | D   | E     |
| in.  | 1/2 | 3-1/4 | 1  | 7/8 | 2-3/8 |
| mm   | 13  | 83    | 25 | 22  | 60    |