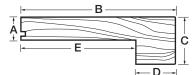

## ROUND REDUCER

.

7-foot (2,134 mm) reducer for uneven floor transition.

For 2-9/16" (65 mm) and 3-5/16" (84 mm) strips.

| Size |     |     |       |  |
|------|-----|-----|-------|--|
|      | Α   | В   | С     |  |
| in.  | 3/8 | 1/8 | 1-1/2 |  |
| mm   | 10  | 3   | 38    |  |