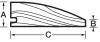

## ROUND REDUCER

.

7-foot (2,134 mm) reducer for uneven floor transition.

For 2-9/16" (65 mm) and 3-5/16" (84 mm) strips.

| Size |     |     |       |  |
|------|-----|-----|-------|--|
|      | Α   | В   | С     |  |
| in.  | 3/8 | 1/8 | 1-1/2 |  |
| mm   | 10  | 3   | 38    |  |

For 5" (127 mm) and 6-1/2" (165 mm) planks.

| Size |     |     |       |  |
|------|-----|-----|-------|--|
|      | Α   | В   | С     |  |
| in.  | 1/2 | 1/8 | 1-1/2 |  |
| mm   | 13  | 3   | 38    |  |