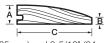

For 5" (127 mm) and 6-1/2" (165 mm) planks.

| Size |     |     |       |  |
|------|-----|-----|-------|--|
|      | Α   | В   | С     |  |
| in.  | 1/2 | 1/8 | 1-1/2 |  |
| mm   | 13  | 3   | 38    |  |