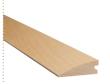

## ROUND EDGED STAIR NOSING

7-foot (2,134 mm) nosing for staircase or podium.

For 2-9/16" (65 mm) and 3-5/16" (84 mm) strips.

For 5" (127 mm) and 6-1/2" (165 mm) planks.

| Size |     |       |    |     |       |
|------|-----|-------|----|-----|-------|
|      | Α   | В     | С  | D   | E     |
| in.  | 1/2 | 3-1/4 | 1  | 7/8 | 2-3/8 |
| mm   | 13  | 83    | 25 | 22  | 60    |

| Size |     |       |    |     |       |
|------|-----|-------|----|-----|-------|
|      | Α   | В     | С  | D   | E     |
| in.  | 1/2 | 3-1/4 | 1  | 7/8 | 2-3/8 |
| mm   | 13  | 83    | 25 | 22  | 60    |